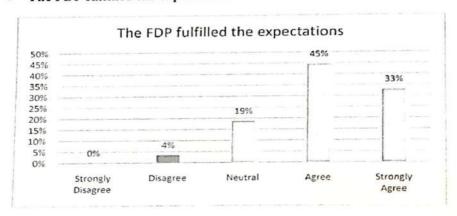

roved by AICTE, New Delhi Accredited by NAAC with "B++" grade Recognized by UGC with 2(f) 12(B) An ISO 14001:2004 & 9001: 2015 Certified Institution, "Nehru Gardens "Thirumalayampalayam, Coimbatore - 641 105.



**Inference:** From the above analysis 24% of participants were strongly agreeing about the program timing and 49% of participants were agreeing, 26% participants responded as neutral and 1% participants was disagreeing.

# The information shared by the resource persons was useful



**Inference:** From the above analysis 36% of participants were strongly agreeing that the information shared by the resource persons was useful and 48% of participants were agreeing, 13% participants responded as neutral and 2% participants was disagreeing.

#### · The FDP fulfilled the expectations



**Inference:** From the above analysis 33% of participants were strongly agreeing that the FDP fulfilled the expectation and 45% of participants were agreeing, 19% participants responded as neutral and 4% participants was disagreeing.

Dr. R. Moses Daniel, MBA., Ph.B., P3DCA., 2003 Principal Nehru College of Management Nehru Gardens, Thirumalayampalayam Coimbatore - 641 105



Affiliated to Bharathiar University & Approved by AICTE, New Delhi Accredited by NAAC with "B++" grade Recognized by UGC with 2(f) 12(B) An ISO 14001:2004 &9001: 2015 Certified Institution,

"Nehru Gardens "Thirumalayampalayam, Coimbatore - 641 105.





Nehru College of Management

Affiliated to Bharathiar University & Approved by AICTE, New Delhi Accredited by NAAC with "B++" grade Recognized by UGC with 2(f) 12(