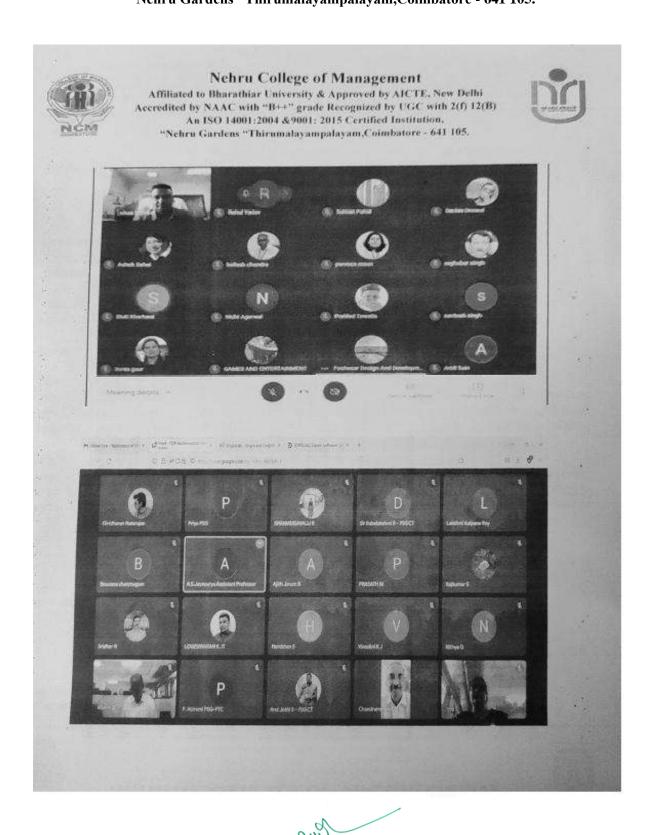

# Sponsored Online FDP "Efficient teaching methods on New normal"

#### Resource persons

Dr. B Anirudhan

Dr.Sivaraja Muthusamy

Dr.N.Shani Dean, NASC.Colmbatore

Dr.T.Sarathy Professor,
Department of Management Studies, PU, Selam

Dr.AVR.Akshaya Associate Professor, SRCAS, Coimbatore

Dr.D.Hariprasad Professor, nent of Computer Science, SRCAS, Colmbatore

Date: 06/09/2020 - 08/09/2020

Time: 10:00AM - 12:00 Noon, 2:00PM - 4:00PM

Link: meet.google.com/hrj-cwag-fuj

E-Certificate will be provided