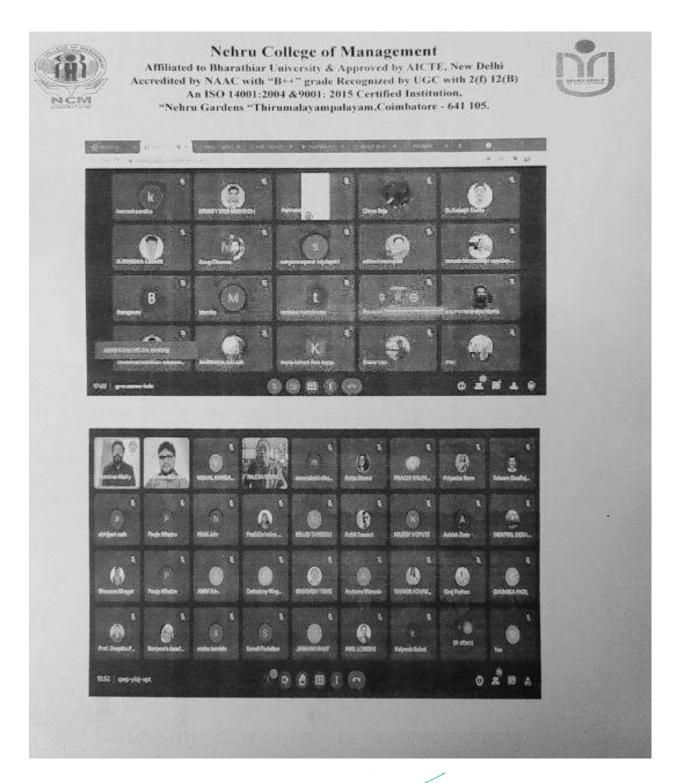

# Sponsored Online FDP "Efficient teaching methods on New normal"

#### Resource persons

Dr. B Anirudhan

Dr.Sivaraja Muthusamy

Dr.N.Shani Dean, NASC.Colmbatore

Dr.T.Sarathy Professor,
Department of Management Studies, PU, Selam

Dr.AVR.Akshaya Associate Professor, SRCAS, Coimbatore

Dr.D.Hariprasad Professor, nent of Computer Science, SRCAS, Colmbatore

Date: 06/09/2020 - 08/09/2020

Time: 10:00AM - 12:00 Noon, 2:00PM - 4:00PM

Link: meet.google.com/hrj-cwag-fuj

E-Certificate will be provided