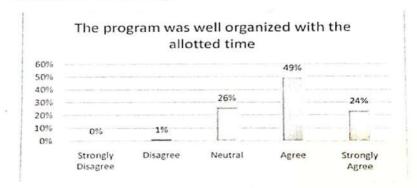

hiar University & Approved by AICTE, New Delhi Accredited by NAAC with "B++" grade Recognized by UGC with 2(f) 12(B) An ISO 14001:2004 & 9001: 2015 Certified Institution, "Nehru Gardens "Thirumalayampalayam, Coimbatore - 641 105.



#### INTERNAL QUALITY ASSURANCE CELL & KERALA IYERS TRUST ORGANISED SPONSERED ONLINE FDP

#### FEEDBACK CONSOLIDATED REPORT FDP ON SPONSORED ONLINE "FDP ON EFFICIENT TEACHING METHODS ON NEW NORMAL "

The FDP was useful to enhance my knowledge in deep learning



Inference: From the above analysis 26% of participants were strongly agreeing about the program was useful to enhance their knowledge and 58% of participants were agreeing, 15% participants responded as neutral and 1% participants was disagreeing.

The program was well organized with the allotted time



Dr. R. Moses Daniel, MBA., Ph.B., PGBCA., 26 2-3 Principal Nehru College of Management Nehru Gardens, Thirumalayampalayam

Coimbatore - 641 105



Affiliated to Bharathiar University & Approved by AICTE, New Delhi Accredited by NAAC with "B++" grade Recognized by UGC with 2(f) 12(B) An ISO 14001:2004 &9001: 2015 Certified Institution,



"Nehru Gardens "Thirumalayampalayam, Coimbatore - 641 105.



Affiliated to Bharathiar University & Approved by AICTE, New Delhi Accredited by NAAC with "B++" grade Recognized by UGC with 2(f) 12(B) An ISO 14001:2004 & 9001: 2015 Certified Institution, "Nehru Gardens "Thirumalayampalayam, Coimbatore - 641 105.



**Inference:** From the above analysis 24% of participants were strongly agreeing about the program timing and 49% of participants were agreein