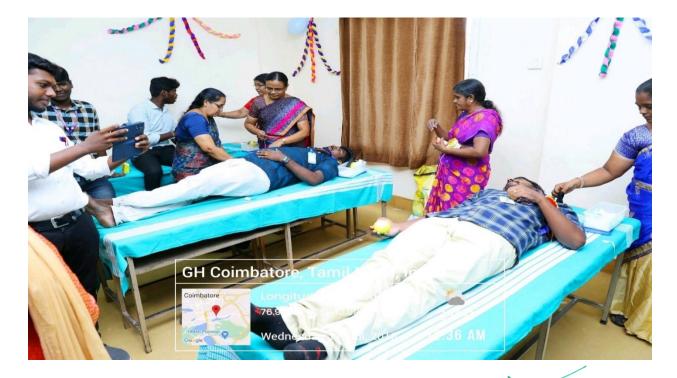

RUN

Dr. L. Moses Daniel, MBA., Ph.B., POBCA., 2003 Principal Nehru College of Management Nehru Gardens, Thirumalayampalayam Coimbatore - 641 105

| S.No | NAME OF THE<br>ACTIVITY  | ORGANISING UNIT/<br>AGENCY/<br>COLLABORATING<br>AGENCY | NAME OF THE<br>SCHEME | YEAR OF THE<br>ACTIVITY | NUMBER OF<br>STUDENTS<br>PARTICIPATED IN<br>SUCH ACTIVITIES |
|------|--------------------------|--------------------------------------------------------|-----------------------|-------------------------|-------------------------------------------------------------|
|      | Ac                       | ademic Year 2018 - 2019,                               | , Student Partcipatio | n Percentage - 59.66%   | /o                                                          |
| 1    | BLOOD DONATION<br>CAMP   | Coimbatore Medical<br>College                          | ISRC                  | 2018 - 2019             | 140                                                         |
| 2    | HEALTH<br>AWARENESS CAMP | KJ Hospital                                            | ISRC                  | 2018 - 2019             | 129                                                         |