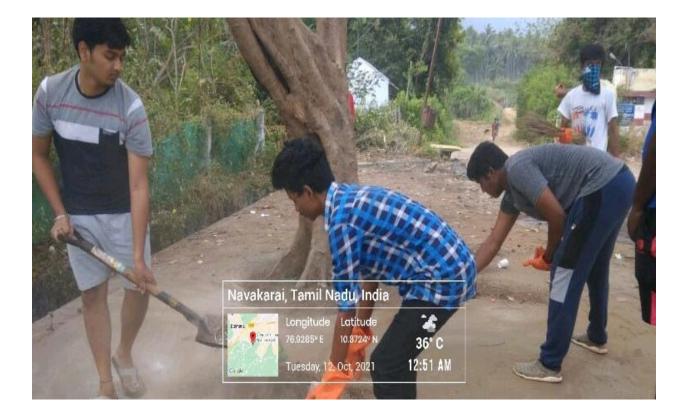

#### CLEANING THE SCHOOL PERMISES IN ADOPTED VILLAGE

#### **Organised by ISRC**

Date: 13/10/2021

Venue: Navakari Govt primary school.

Coodinator

Parton

Chief Parton

DR.L.KARTHIKEYAN

DR.R.MOSES DANIEL