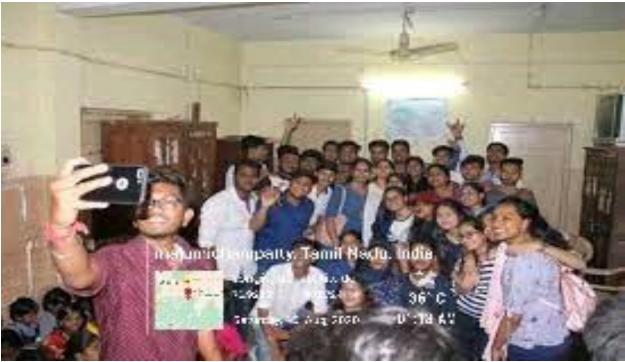

## WASTE COLLECTION DRIVE

### Organised by ISRC

Date: 16/11/2021

Venue: Palathurai village

Coodinator

HoD - MBA

Parton

Chief Parton

DR.P.KRISHNA KUMAR