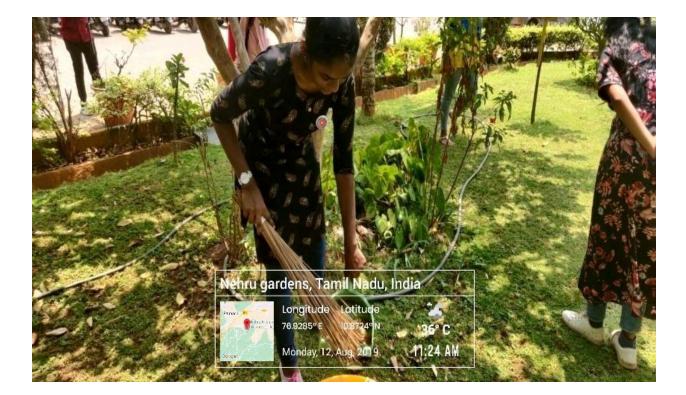

#### CLEANING THE SCHOOL PERMISES IN ADOPTED VILLAGE

#### **Organised by ISRC**

Date: 13/10/2021

Venue: Navakari Govt primary school.

Coodinator

Parton

Chief Parton

DR.L.KARTHIKEYAN

DR.R.MOSES DANIEL