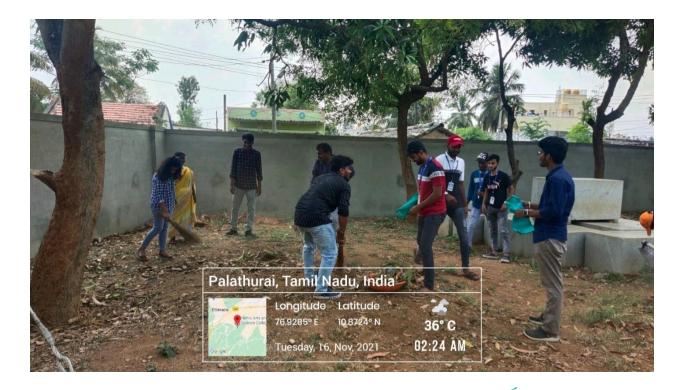

## WASTE COLLECTION DRIVE

### Organised by ISRC

Date: 16/11/2021

Venue: Palathurai village

Coodinator

HoD - MBA

Parton

Chief Parton

DR.P.KRISHNA KUMAR