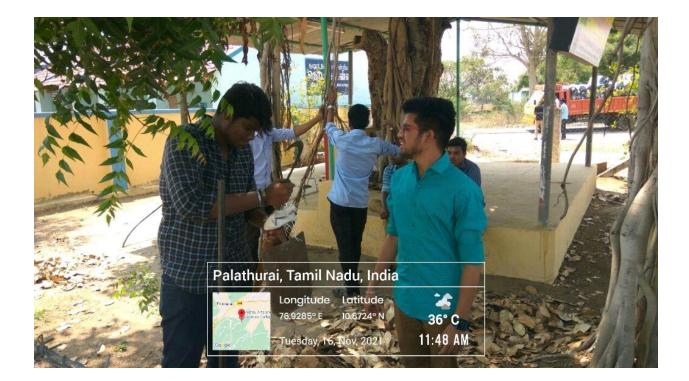

## WASTE COLLECTION DRIVE

### Organised by ISRC

Date: 16/11/2021

Venue: Palathurai village

Coodinator

HoD - MBA

Parton

Chief Parton

DR.P.KRISHNA KUMAR