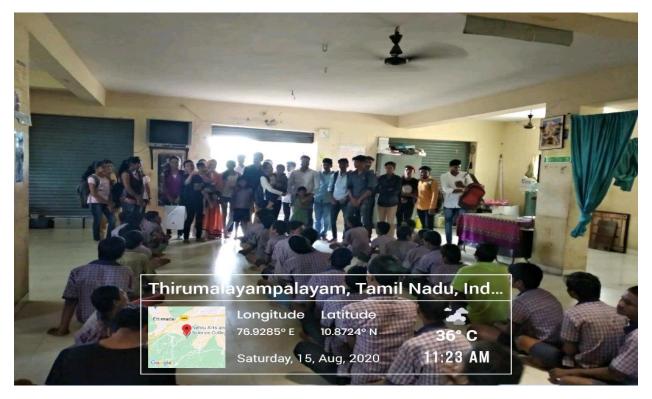

#### CLEANING THE SCHOOL PERMISES IN ADOPTED VILLAGE

#### **Organised by ISRC**

Date: 13/10/2021

Venue: Navakari Govt primary school.

Coodinator

Parton

Chief Parton

DR.L.KARTHIKEYAN

DR.R.MOSES DANIEL