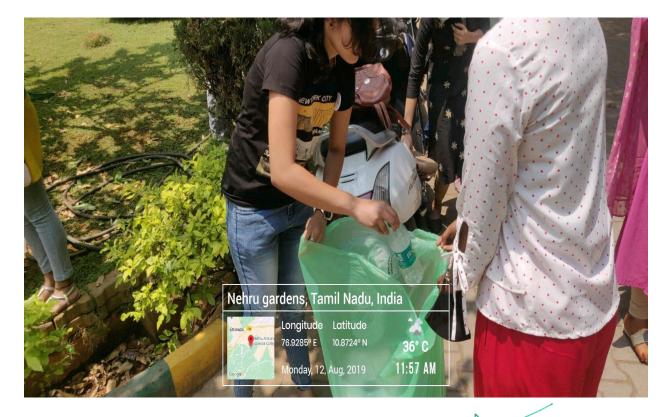

## WASTE COLLECTION DRIVE

### Organised by ISRC

Date: 16/11/2021

Venue: Palathurai village

Coodinator

HoD - MBA

Parton

Chief Parton

DR.P.KRISHNA KUMAR