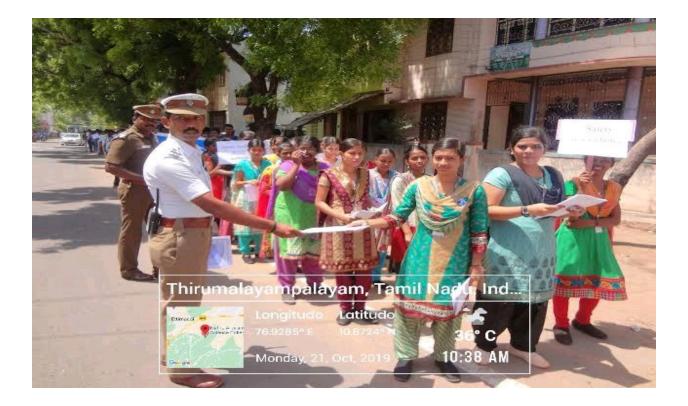

#### CLEANING THE SCHOOL PERMISES IN ADOPTED VILLAGE

#### **Organised by ISRC**

Date: 13/10/2021

Venue: Navakari Govt primary school.

Coodinator

Parton

Chief Parton

DR.L.KARTHIKEYAN

DR.R.MOSES DANIEL