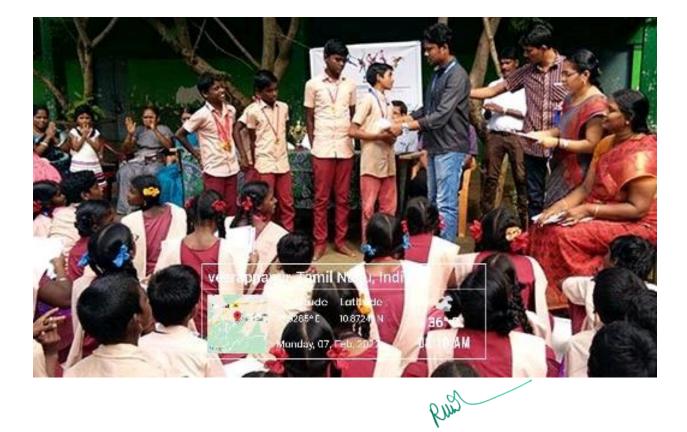

#### COMPETITIONS FOR CHILDRENS/EDUCATIONAL PROGRAMMES

#### Organised by ISRC

Date: 07/02/2022

Venue: Primary school Veerappanur

Chief Parton

DR.L.KARTHIKEYAN

Coodinator

HoD - MBA

DR.R.MOSES DANIEL Principal

Parton

DR.P.KRISHNA KUMAR CEO & Secretary

Dr. L. Moses Daniel, MRA., Ph. D., POBCA. 2 - 1 Principal Nehru College of Management Nehru Gardens, Thirumalayempalayam Coimbatore - 641 105