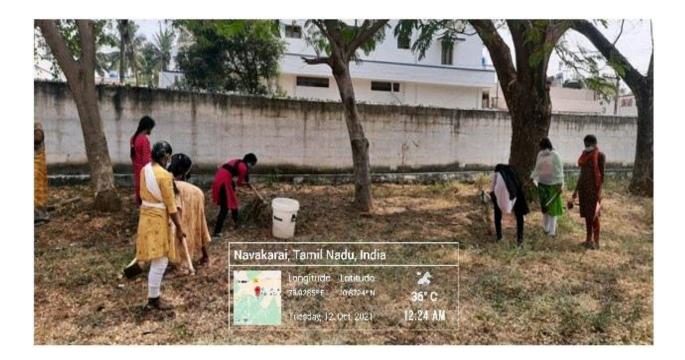

#### CLEANING THE SCHOOL PERMISES IN ADOPTED VILLAGE

#### **Organised by ISRC**

Date: 13/10/2021

Venue: Navakari Govt primary school.

Coodinator

Parton

Chief Parton

DR.L.KARTHIKEYAN

DR.R.MOSES DANIEL