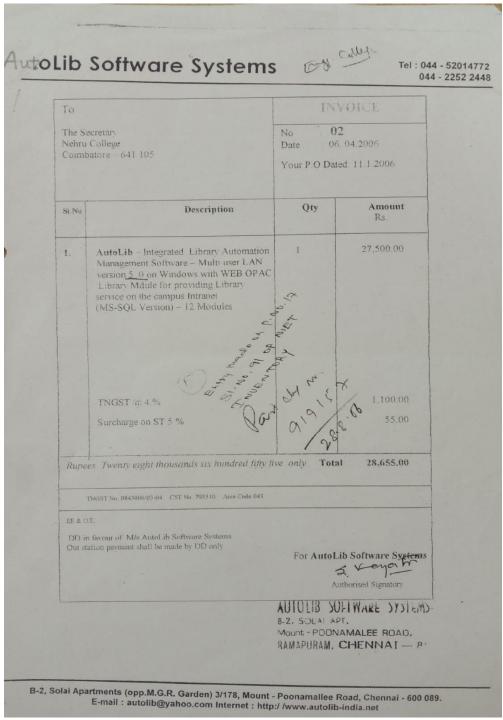

# Library automation using Integrated Library Management System (ILMS)

#### AUTOLIB SOFWARE SYSTEMS

Nehru College of Management Nehru Gardens, Thirumalayampalayam Coimbatore - 641 105