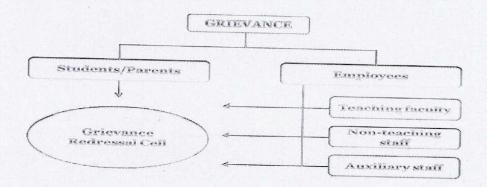

# Grievance Redressal Mechanism

#### 1. PREAMBLE

Nehru College of Management is committed to providing a safe, fair and harmonious learning and work environment. Grievance Redressal Cell was set up at Nehru College of Management in accordance with the University Grants Commission regulations 2012 (The Gazette of India, March 23-29, 2013), for handling day-to-day grievances related to students, parents and staff members.

Grievance Redressal Cell facilitates the resolution of grievances in a fair and impartial manner involving the respective School/Dept./Office (dealing with the substantive function connected with the grievance), maintaining necessary confidentiality, as the case may be. Any stakeholder with a genuine grievance may approach Grievance Redressal Cell to submit his/her grievance in writing or send through e-mail on