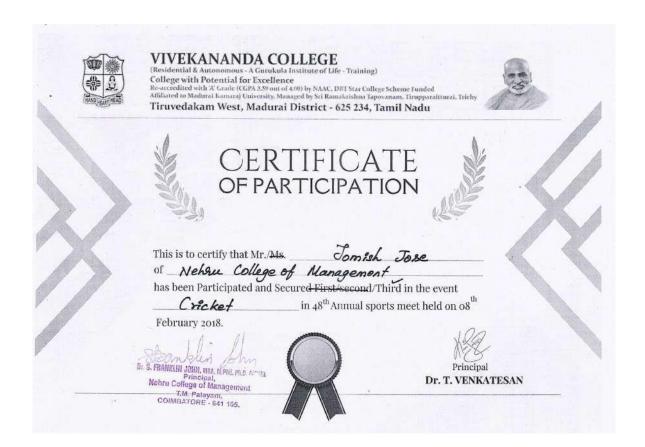

| ERRINA | SINS SAHRDAYA INSTITUTE OF MANAGEMENT STUDIES                                                                                                                  |
|--------|----------------------------------------------------------------------------------------------------------------------------------------------------------------|
|        | CERTIFICATE                                                                                                                                                    |
| ofN    | Praveen cherian  Melou College of Management  Participated and secured First/Second/Third in the event  inling in National Management Meet held on 19 February |
| _      | PRINCIPAL  Bit S. FRANKLIN JAMES, MEDIA MEDIA ARRIMA  Principal,  Total Palayam,  COMMATCHE - 647 105, EVENT COORDINATOR                                       |