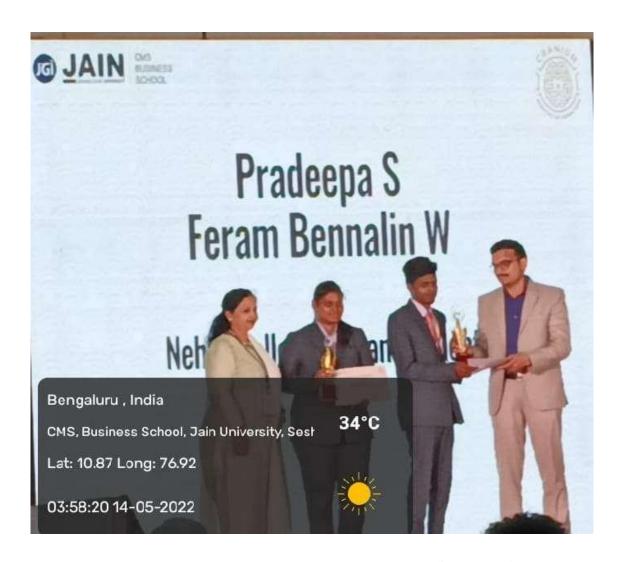

# Sample certificates

**ACADEMIC YEAR: 2021 - 2022** 

| G JAIN CMS<br>BUSINESS                                                         |                                                                                                           |
|--------------------------------------------------------------------------------|-----------------------------------------------------------------------------------------------------------|
| SCHOOL SCHOOL                                                                  |                                                                                                           |
| CERTIFICATE OF                                                                 | ACHIEVEMENT                                                                                               |
| This is to d                                                                   | certify that                                                                                              |
| Mr./Mo. Pradeeba                                                               | 8 has achieved                                                                                            |
| Second place indogistics & Supply (                                            |                                                                                                           |
| Cranium 2022, International Managem                                            | nent Fest, held on 13" & 14" May 2022,                                                                    |
| organised by CMS Business School, JAI                                          | N (Deemed-to-be University), Bengaluru.                                                                   |
| <u>On</u>                                                                      | Harld L. Patriss                                                                                          |
| Dr. Dinesh Nilkant Director CMS Business School JAIN (Deemed-to-be University) | Dr. Harold Andrew Patrick Professor & Dean - Academics CMS Business School JAIN (Decmed-to-be University) |
|                                                                                | .cms.ac.in                                                                                                |