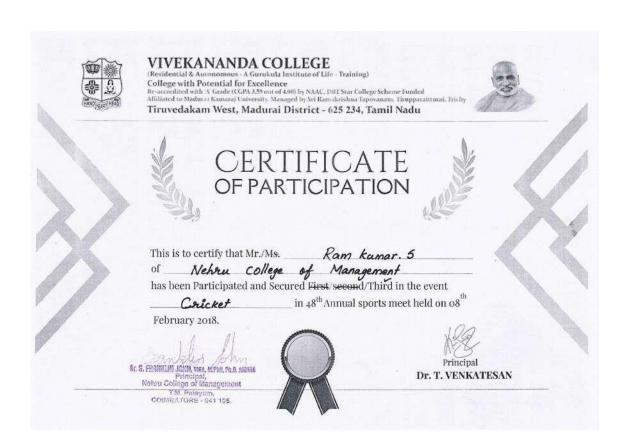

|

Dr. R. Moses Daniel, MBA., Ph.D., PGDCA., 2011 Principal Nehru College of Management Nehru Gardens, Thirumalayempalayam Coimbatore - 641 105







Dr. R. Moses Daniel, MBA., Ph.D., PGDCA., 20101
Principal
Nehru College of Management
Nehru Gardens, Thirumalayampalayam
Coimbatore - 641 105







Dr. R. Moses Daniel, MSA., Ph.D., PGDCA., 2003 Principal Nehru College of Management Nehru Gardens, Thirumalayampalayam Coimbatore - 641 105





**ACADEMIC YEAR: 2020 - 2021** 

(As per Government Regulation, colleges were locked down due to COVID pandemic)





**ACADEMIC YEAR: 2019 – 2020** 

(As per Government Regulation, colleges were locked down due to COVID pandemic)





**ACADEMIC YEAR: 2018 - 2019** 







Dr. R. Moses Daniel, MBA., Ph.B., PGDCA, 2003 Principal Nehru College of Management Nehru Gardens, Thirumalayempalayam Coimbatore - 641 105







Dr. R. Moses Daniel, MSA., Ph.B., PGDCA., 2011
Principal
Nehru College of Management
Nehru Gardens, Thirumalayampalayam
Coimbatore - 641 105







Dr. 1. Moses Daniel, MSA., Ph.D., PSDCA, 2003 Principal Nehru College of Management Nehru Gardens, Thirumalayempalayam Coimbatore - 641 105







Dr. R. Moses Daniel, MSA., Ph.D., PGDCA. 2003 Principal Nehru College of Management Nehru Gardens, Thirumalayampalayam Coimbatore - 641 105







Dr. R. Moses Daniel, MEA., Ph.B., PGDCA., 20101
Principal
Nehru College of Management
Nehru Gardens, Thirumalayampalayam
Coimbatore - 641 105







Dr. R. Moses Daniel, MSA., PR.B., PGBCA., 20001
Principal
Ne