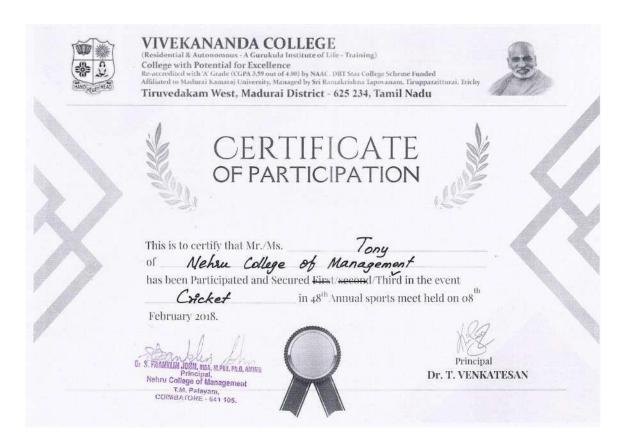

College of Management Nehru Gardens, Thirumalayempalayam Coimbatore - 641 105







Dr. R. Moses Daniel, MBA., Ph.D., PGDCA., 20101
Principal
Nehru College of Management
Nehru Gardens, Thirumalayampalayam
Coimbatore - 641 105







Dr. R. Moses Daniel, MSA., Ph.D., PGDCA., 2003 Principal Nehru College of Management Nehru Gardens, Thirumalayampalayam Coimbatore - 641 105





**ACADEMIC YEAR: 2020 - 2021** 

(As per Government Regulation, colleges were locked down due to COVID pandemic)





**ACADEMIC YEAR: 2019 – 2020** 

(As per Government Regulation, colleges were locked down due to COVID pandemic)





**ACADEMIC YEAR: 2018 - 2019** 







Dr. R. Moses Daniel, MBA., Ph.B., PGDCA, 2003 Principal Nehru College of Management Nehru Gardens, Thirumalayempalayam Coimbatore - 641 105







Dr. R. Moses Daniel, MSA., Ph.B., PGDCA., 2011
Principal
Nehru College of Management
Nehru Gardens, Thirumalayampalayam
Coimbatore - 641 105







Dr. 1. Moses Daniel, MSA., Ph.D., PSDCA, 2003 Principal Nehru College of Management Nehru Gardens, Thirumalayempalayam Coimbatore - 641 105







Dr. R. Moses Daniel, MSA., Ph.D., PGDCA. 2003 Principal Nehru College of Management Nehru Gardens, Thirumalayampalayam Coimbatore - 641 105







Dr. R. Moses Daniel, MEA., Ph.B., PGDCA., 20101
Principal
Nehru College of Management
Nehru Gardens, Thirumalayampalayam
Coimbatore - 641 105







Dr. R. Moses Daniel, MSA., PR.B., PGBCA., 20001
Principal
Nehru College of Management
Nehru Gardens, Thirumalayampalayam
Coimbatore - 641 105







Dr. R. Moses Daniel, MSA., PR.B., PGDCA., 2010 1
Principal