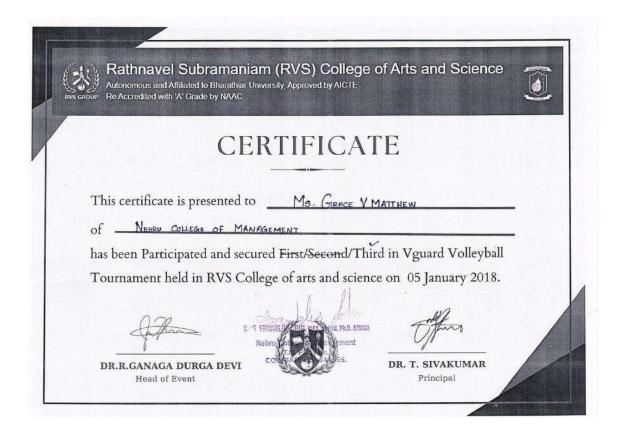

| Rathnavel Subramaniam (RVS) College of Arts and Science Autonomous and Affiliated to Bharathiar University, Approved by AICTE Re Accredited with 'A' Grade by NAAC | 1   |
|--------------------------------------------------------------------------------------------------------------------------------------------------------------------|-----|
| CERTIFICATE                                                                                                                                                        |     |
| This certificate is presented to                                                                                                                                   |     |
| of NEHRU COLLEGE OF MANAGEMENT                                                                                                                                     | -   |
| has been Participated and secured First/Second/Third in Vguard Volleyball                                                                                          |     |
| Tournament held in RVS College of arts and science on 05 January 2018.                                                                                             |     |
| Remoral College of Management College of 641 105 M                                                                                                                 |     |
| DR.R.GANAGA DURGA DEVI DR. T. SIVAKUMAR                                                                                                                            | / 4 |