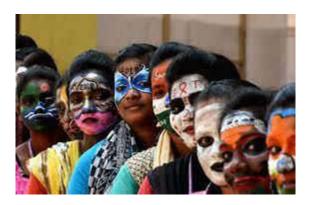

Face Painting Competition held on 07/03/2022 at KPR college of Arts and Science and Research College-

Dr. 1. Moses Daniel, MBA., Ph.B., PEBCA., PEBCA.
Principal
Nehru College of Management
Nehru Gardens, Thirumalsyempalsyam
Coimbatore - 641 105