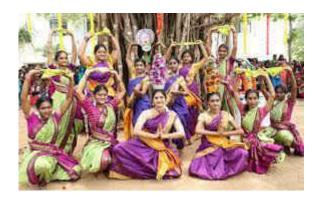

Folk Dance Competition held on 16/11/2019 at Surana College

Dr. 1. Moses Daniel, MBA., Ph.B., PGBCA., PG 9-1
Principal
Nehru College of Management
Hehru Gardens, Thirumalsyampalayam
Coimbatore - 641 105