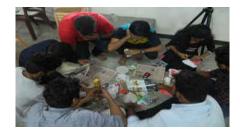

Face Painting Competition held on 07/03/2022 at KPR college of Arts and Science and Research College-

Dr. 1. Moses Daniel, MBA., Ph.B., PEBCA., PEBCA.
Principal
Nehru College of Management
Nehru Gardens, Thirumalsyempalsyam
Coimbatore - 641 105