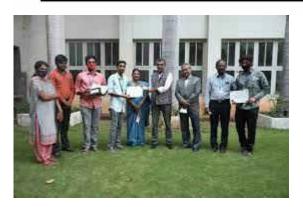

PRINCIPAL

Dr. 1. Moses Daniel, MBA., Ph.B., PODCA., PG 9-1
Principal
Nehru College of Management
Nehru Gardens, Thirumalayampalayam
Coimbatore - 641 105

Group Dance Competition held on 07/03/2022 at KPR college of Arts and Science and Research College