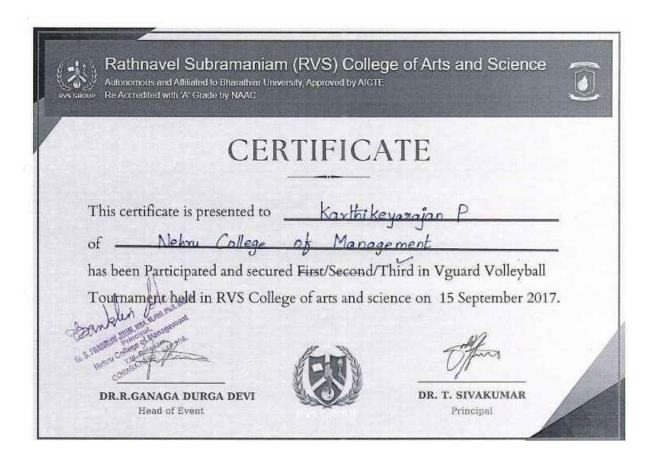

Coimbatore - 641 105

| S GROUP REACCIONING WITH A | ' Grade by NAAC        | 加到性情報                           |                    | _ |
|----------------------------|------------------------|---------------------------------|--------------------|---|
|                            | CERTI                  | FICATE                          |                    |   |
| This certificate is        | s presented to         | 18. GIRACE V MATT               | HEW                |   |
|                            | LEGE OF MANAGEMENT     |                                 |                    |   |
| has been Particip          | oated and secured Firs | st/ <del>Secon</del> d/Third in | Vguard Volleyball  |   |
| Tournament hel             | d in RVS College of    | arts and science or             | o 05 January 2018. |   |
|                            |                        | 1.1                             | w                  |   |
| N CV                       | SC3271/46              | out of                          | - THE              |   |