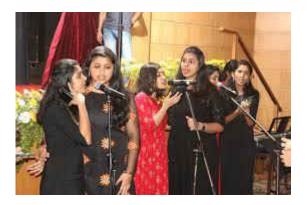

PRINCIPAL

Dr. 1. Moses Daniel, MBA., Ph.B., PODCA., PG 9-1
Principal
Nehru College of Management
Nehru Gardens, Thirumalayampalayam
Coimbatore - 641 105

Group Dance Competition held on 07/03/2022 at KPR college of Arts and Science and Research College

Circuit Debugging Competition held on 07/03/2022 at KPR college of Arts and Science and Research College

Dr. 1. Moses Daniel, MBA., Ph.D., PGDCA., PG. P.1
Principal
Nehru College of Management
Nehru Gardens, Thirumalayempalayam

Coimbatore - 641 105

Solo Song Competition held on 07/03/2022 at KPR college of Arts and Science and Research College-

Poster Competition held on 07/03/2022 at KPR college of Arts and Science and Research College

Face Painting Competition held on 07/03/2022 at KPR college of Arts and Science and Research College-

Dr. 1. Moses Daniel, MBA., Ph.B., PEBCA., PEBCA.
Principal
Nehru College of Management
Nehru Gardens, Thirumalsyempalsyam
Coimbatore - 641 105

Fashion Show Competition held on 07/03/2022 at KPR college of Arts and Science and Research College

Wealth out of Waste Competition held on 07/03/2022 at KPR college of Arts and Science and Research College