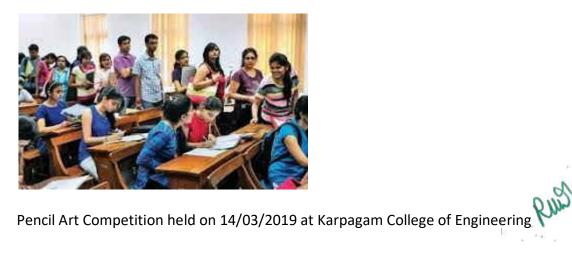

ASHA B

PRINCIPAL

Dr. R. Moses Daniel, MBA., Ph.B., PGBCA., PGB-1
Principal
Nehru College of Management
Nehru Gardens, Thirumalsyempalsyam
Coimbatore - 641 195

Group Dance Competition held on 14/03/2019 at Karpagam College of Engineering