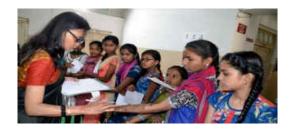

Face Painting Competition held on 07/03/2022 at KPR college of Arts and Science and Research College-

Dr. 1. Moses Daniel, MBA., Ph.B., PEBCA., PEBCA.
Principal
Nehru College of Management
Nehru Gardens, Thirumalsyempalsyam
Coimbatore - 641 105