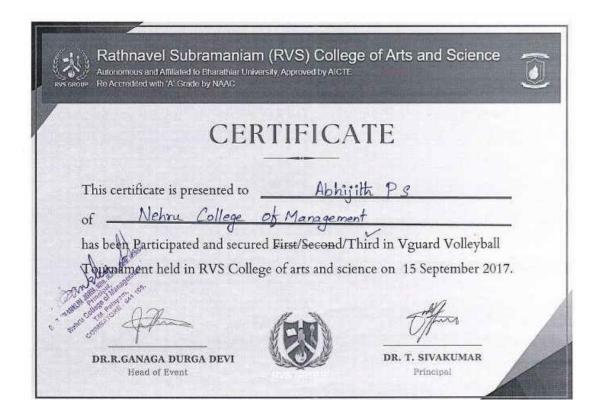

Coimbatore - 641 105

| S GROUP REACCIONING WITH A | ' Grade by NAAC        | 加到性情報                           |                    | _ |
|----------------------------|------------------------|---------------------------------|--------------------|---|
|                            | CERTI                  | FICATE                          |                    |   |
| This certificate is        | s presented to         | 18. GIRACE V MATT               | HEW                |   |
|                            | LEGE OF MANAGEMENT     |                                 |                    |   |
| has been Particip          | oated and secured Firs | st/ <del>Secon</del> d/Third in | Vguard Volleyball  |   |
| Tournament hel             | d in RVS College of    | arts and science or             | o 05 January 2018. |   |
|                            |                        | 1.1                             | w                  |   |
| N CV                       | SC3271/46              | out of                          | - THE              |   |