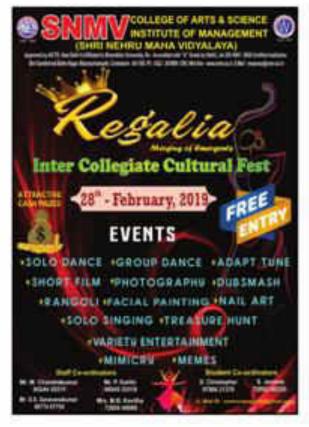

#### STUDENT PARTICIPATION ACTIVITIES

Average number of sports and cultural events/competitions in which students of the Institution participated during last five years (organised by the institution/other institutions)

## Number of sports and cultural programs in which students of the Institution participated year wise during last five years

| S NO | ACADEMIC YEAR | NO OF EVENTS |
|------|---------------|--------------|
| 1    | 2021-2022     | 41           |
| 2    | 2020-2021     | 0            |
| 3    | 2019-2020     | 27           |
| 4    | 2018-2019     | 36           |
| 5    | 2017-2018     | 50           |