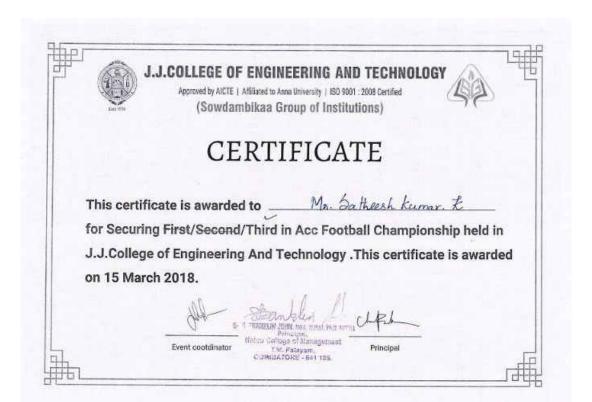

# CERTIFICATE

Mr. Subhash. of This certificate is awarded to for Securing First/Second/Third in Acc Football Championship held in J.J.College of Engineering And Technology . This certificate is awarded

on 15 March 2018.

Event cootdinator

T.M. Patayam, COMBATORE - 641 105.

Principal

Dr. R. Moses Daniel, MBA., Ph.D., PGBCA., 26 213 Principal Nehru College of Management Nehru Gardens, Thirumalayempalayam Coimbatore - 641 105

Dr. L. Moses Daniel, MBA., Ph.D., PGBCA., 282-13 Principal Nehru College of Management Nehru Gardens, Thirumalayempalayasi Coimbatore - 641 105

Dr. R. Moses Daniel, MSA., Ph.D., PGDCA., 240-3 Principal Nehru College of Management Nehru Gardens, Thirumalayempalayam

Coimbatore - 641 105

on 15 March 2018.