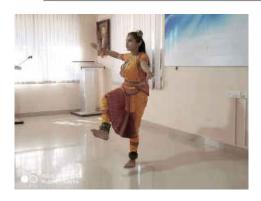

Solo Dance Competition held on 07/04/2022 at Karpagam College

Mehandi Competition held on 07/04/2022 at Karpagam College

Debugging Competition held on 07/04/2022 at Karpagam College

Dr. R. Moses Daniel, MBA., Ph.B., PGBCA., PGP3
Principal
Nehru College of Management
Nehru Gardens, Thirumalsyampalayam
Coimbatore - 641 105

Folk Dance Competition held on 16/11/2019 at Surana College

Dr. 1. Moses Daniel, MBA., Ph.B., PGBCA., PG 9-1
Principal
Nehru College of Management
Hehru Gardens, Thirumalsyampalayam
Coimbatore - 641 105