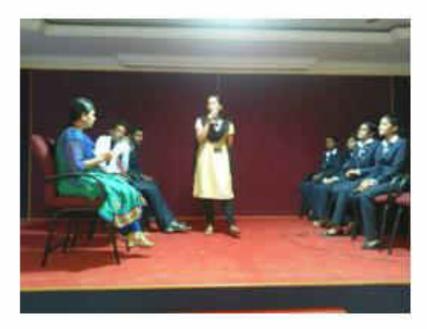

PRINCIPAL

Dr. 1. Moses Daniel, MBA., Ph.B., PODCA., PG 9-1
Principal
Nehru College of Management
Nehru Gardens, Thirumalayampalayam
Coimbatore - 641 105

Group Dance Competition held on 07/03/2022 at KPR college of Arts and Science and Research College