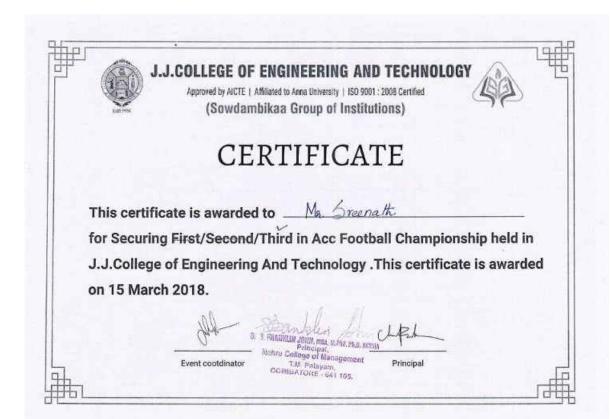

# CERTIFICATE

Mr. Subhash. of This certificate is awarded to for Securing First/Second/Third in Acc Football Championship held in J.J.College of Engineering And Technology . This certificate is awarded

on 15 March 2018.

Event cootdinator

T.M. Patayam, COMBATORE - 641 105.

Principal

Dr. R. Moses Daniel, MBA., Ph.D., PGBCA., 26 213 Principal Nehru College of Management Nehru Gardens, Thirumalayempalayam Coimbatore - 641 105