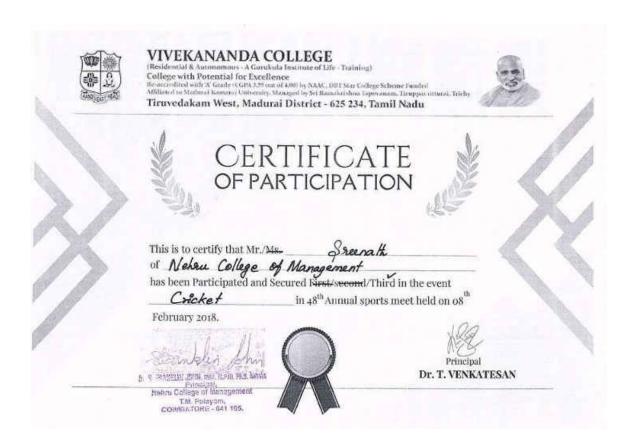

# CERTIFICATE OF PARTICIPATION

This is to certify that Mr./Ms.

Santhosh

of Nehru College of Management
has been Participated and Secured First/second/Third in the event

Cricket

in 48<sup>th</sup> Annual sports meet held on 08<sup>th</sup>

February 2018.

Principal Dr. T. VENKATESAN

Dr. R. Moses Daniel, MSA., Ph.D., 200CA. 26 31 Principal Nehru College of Management Nehru Gardens, Thirumalayampalayam

Coimbatore - 641 105

Dr. R. Moses Daniel, Man., Ph.D., PODCA, 26221
Principal
Nehru College of Management
Nehru Gardens, Thirumalayampalayam
Coimbatore - 641 105