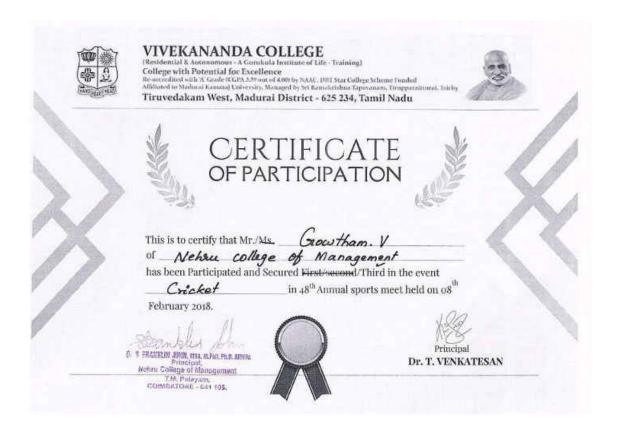

# CERTIFICATE OF PARTICIPATION

This is to certify that Mr./Ms.

Santhosh

of Nehru College of Management
has been Participated and Secured First/second/Third in the event

Cricket

in 48<sup>th</sup> Annual sports meet held on 08<sup>th</sup>

February 2018.

Principal Dr. T. VENKATESAN

Dr. R. Moses Daniel, MSA., Ph.D., 200CA. 26 31 Principal Nehru College of Management Nehru Gardens, Thirumalayampalayam

Coimbatore - 641 105

Dr. R. Moses Daniel, Man., Ph.D., PODCA, 26221
Principal
Nehru College of Management
Nehru Gardens, Thirumalayampalayam
Coimbatore - 641 105