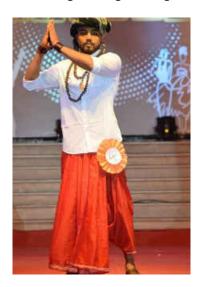

Solo Dance Competition held on 07/04/2022 at Karpagam College

Mehandi Competition held on 07/04/2022 at Karpagam College

Debugging Competition held on 07/04/2022 at Karpagam College

Dr. R. Moses Daniel, MBA., Ph.B., PGBCA., PGP3
Principal
Nehru College of Management
Nehru Gardens, Thirumalsyampalayam
Coimbatore - 641 105