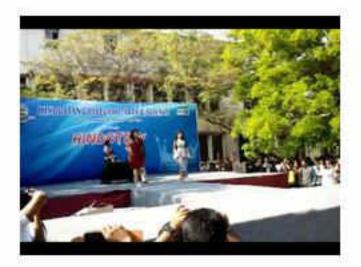

PRINCIPAL

Dr. 1. Moses Daniel, MBA., Ph.B., PODCA., PG 9-1
Principal
Nehru College of Management
Nehru Gardens, Thirumalayampalayam
Coimbatore - 641 105

Group Dance Competition held on 07/03/2022 at KPR college of Arts and Science and Research College