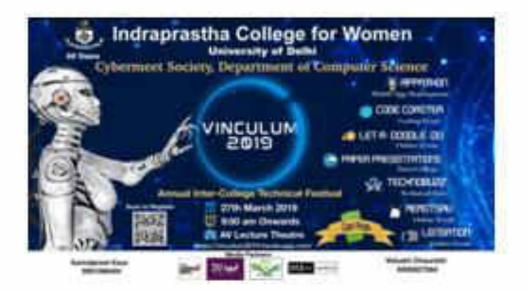

Registration for Fashion Classics held on 14/03/2019 at Karpagam College of Engineering

Registration for Mobile Development held on 27/03/2019 at Indraprastha College for Women

Online Event held on 27/03/2019 at Indraprastha College for Women