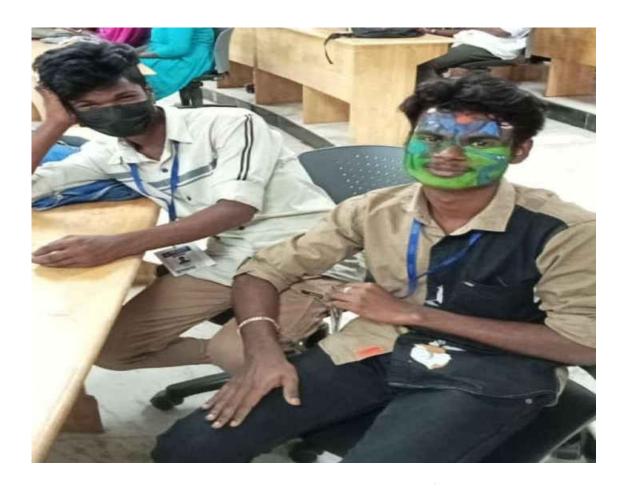

Circuit Debugging Competition held on 07/03/2022 at KPR college of Arts and Science and Research College

Dr. 1. Moses Daniel, MBA., Ph.D., PGDCA., PG. P.1
Principal
Nehru College of Management
Nehru Gardens, Thirumalayempalayam