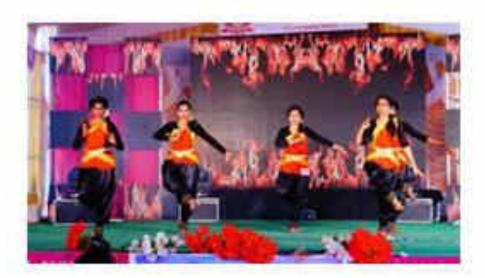

PRINCIPAL

Dr. 1. Moses Daniel, MBA., Ph.B., PODCA., PG 9-1
Principal
Nehru College of Management
Nehru Gardens, Thirumalayampalayam
Coimbatore - 641 105

Group Dance Competition held on 07/03/2022 at KPR college of Arts and Science and Research College