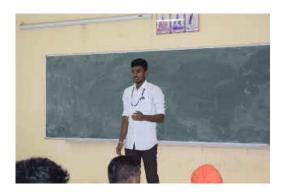

Circuit Debugging Competition held on 07/03/2022 at KPR college of Arts and Science and Research College

Dr. 1. Moses Daniel, MBA., Ph.D., PGDCA., PG. P.1
Principal
Nehru College of Management
Nehru Gardens, Thirumalayempalayam