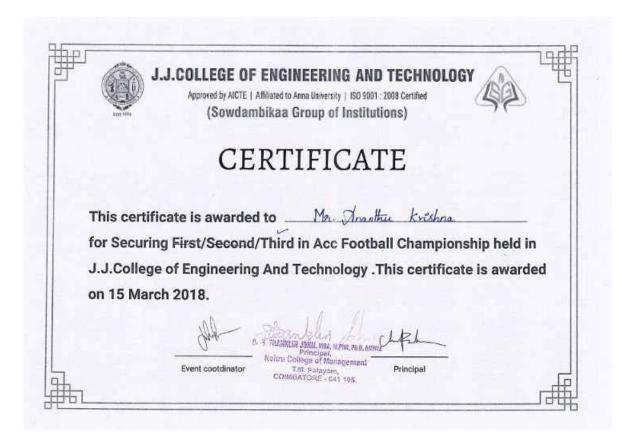

# CERTIFICATE

Mr. Subhash. of This certificate is awarded to for Securing First/Second/Third in Acc Football Championship held in J.J.College of Engineering And Technology . This certificate is awarded

on 15 March 2018.

Event cootdinator

T.M. Patayam, COMBATORE - 641 105.

Principal

Dr. R. Moses Daniel, MBA., Ph.D., PGBCA., 26 213 Principal Nehru College of Management Nehru Gardens, Thirumalayempalayam Coimbatore - 641 105