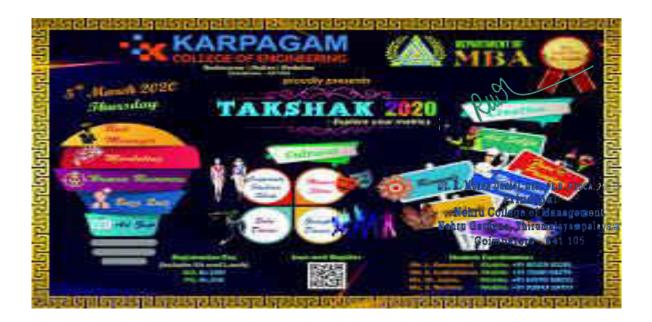

PRINCIPAL

Dr. 1. Moses Daniel, MBA., Ph.B., PODCA., PG 9-1
Principal
Nehru College of Management
Nehru Gardens, Thirumalayampalayam
Coimbatore - 641 105

Group Dance Competition held on 07/03/2022 at KPR college of Arts and Science and Research College

Circuit Debugging Competition held on 07/03/2022 at KPR college of Arts and Science and Research College

Dr. 1. Moses Daniel, MBA., Ph.D., PGDCA., PG. P.1
Principal
Nehru College of Management
Nehru Gardens, Thirumalayempalayam

Coimbatore - 641 105

Solo Song Competition held on 07/03/2022 at KPR college of Arts and Science and Research College-

Poster Competition held on 07/03/2022 at KPR college of Arts and Science and Research College

Face Painting Competition held on 07/03/2022 at KPR college of Arts and Science and Research College-

Dr. 1. Moses Daniel, MBA., Ph.B., PEBCA., PEBCA.
Principal
Nehru College of Management
Nehru Gardens, Thirumalsyempalsyam
Coimbatore - 641 105

Fashion Show Competition held on 07/03/2022 at KPR college of Arts and Science and Research College

Wealth out of Waste Competition held on 07/03/2022 at KPR college of Arts and Science and Research College

Web Designing Competition held on 07/03/2022 at KPR college of Arts and Science and Research College

Dr. E. Moses Daniel, MBA., Ph.B., PGDCA., PG 9-1
Principal
Nehru College of Management
Nehru Gardens, Thirumalayampalayam
Coimbatore - 641 105

Zoom in Photography Competition held on 07/03/2022 at KPR college of Arts and Science and Research College

Rangoli competition held on 07/03/2022 at KPR college of Arts and Science and Research College

Mehandi Competition held on 07/03/2022 at KPR college of Arts and Science and Research College

Group Dance Competition held on 07/03/2022 at KPR college of Arts and Science and Research College

Dr. 1. Moses Daviel, MBA., Ph.B., POBCA., PG 13
Principal
Nehru College of Management
Nehru Gardens, Thirumalsyempalsyam
Coimbatore - 641 105

Poster making Competition held on 07/03/2022 at KPR college of Arts and Science and Research College

Variety Entrainment held on 07/03/2022 at KPR college of Arts and Science and Research College

Dr. R. Moses Daniel, MBA., Ph.D., PGDCA., PG P1
Principal
Nehru College of Management
Hehru Gardens, Thirumalayampalayam
Coimbatore - 641 105