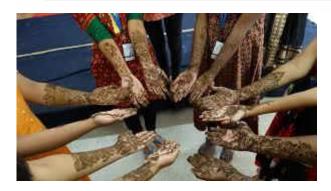

Mehandi Competition held on 07/03/2022 at KPR college of Arts and Science and Research College

Group Dance Competition held on 07/03/2022 at KPR college of Arts and Science and Research College

Dr. 1. Moses Daviel, MBA., Ph.B., POBCA., PG 13
Principal
Nehru College of Management
Nehru Gardens, Thirumalsyempalsyam
Coimbatore - 641 105