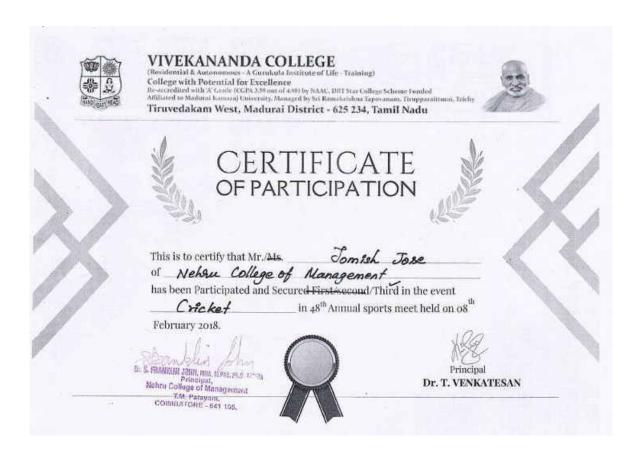

#### VIVEKANANDA COLLEGE

(Residential & Autonomous - A Gurukula Institute of Life - Training)

College with Potential for Escellence

Reservation with X Grade (CGPA ASS not of 4.00) by NAAC, DBS Biar College Scheme Funded

Tiruvedakam West, Madurai District - 625 234, Tamil Nadu

# CERTIFICATE OF PARTICIPATION

This is to certify that Mr./Ms.

Santhosh

of Nehru College of Management
has been Participated and Secured First/second/Third in the event

Cricket

in 48<sup>th</sup> Annual sports meet held on 08<sup>th</sup>

February 2018.

Principal Dr. T. VENKATESAN

Dr. R. Moses Daniel, MSA., Ph.D., 200CA. 26 31 Principal Nehru College of Management Nehru Gardens, Thirumalayampalayam

Coimbatore - 641 105

Dr. R. Moses Daniel, Man., Ph.D., PODCA, 26221
Principal
Nehru College of Management
Nehru Gardens, Thirumalayampalayam
Coimbatore - 641 105