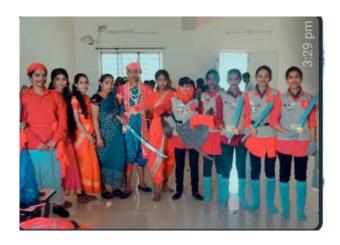

Solo Dance Competition held on 07/04/2022 at Karpagam College

Mehandi Competition held on 07/04/2022 at Karpagam College

Debugging Competition held on 07/04/2022 at Karpagam College

Dr. R. Moses Daniel, MBA., Ph.B., PGBCA., PGP3
Principal
Nehru College of Management
Nehru Gardens, Thirumalsyampalayam
Coimbatore - 641 105

Treasure Hunt Competition held on 07/04/2022 at Karpagam College

Flameless Cooking Competition held on 07/04/2022 at Karpagam College

Face Painting Competition held on 07/04/2022 at Karpagam College

Dr. E. Moses Daniel, MBA., Ph.B., PODCA., PG 273
Principal
Nehru College of Management
Nehru Gardens, Thirumalsyampalayam
Coimbatore - 641 105