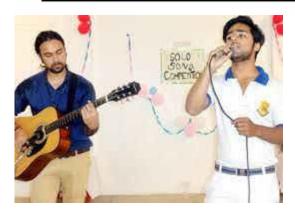

Circuit Debugging Competition held on 07/03/2022 at KPR college of Arts and Science and Research College

Dr. 1. Moses Daniel, MBA., Ph.D., PGDCA., PG. P.1
Principal
Nehru College of Management
Nehru Gardens, Thirumalayempalayam