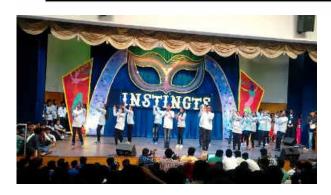

PRINCIPAL

Dr. 1. Moses Daniel, MBA., Ph.B., PODCA., PG 9-1
Principal
Nehru College of Management
Nehru Gardens, Thirumalayampalayam
Coimbatore - 641 105

Group Dance Competition held on 07/03/2022 at KPR college of Arts and Science and Research College