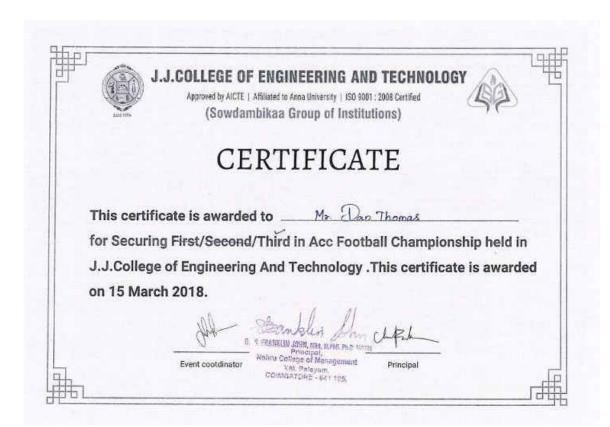

# CERTIFICATE

Mr. Subhash. of This certificate is awarded to for Securing First/Second/Third in Acc Football Championship held in J.J.College of Engineering And Technology . This certificate is awarded

on 15 March 2018.

Event cootdinator

T.M. Patayam, COMBATORE - 641 105.

Principal

Dr. R. Moses Daniel, MBA., Ph.D., PGBCA., 26 213 Principal Nehru College of Management Nehru Gardens, Thirumalayempalayam Coimbatore - 641 105