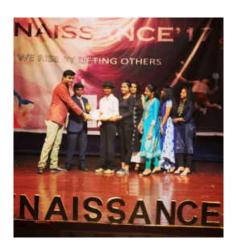

PRINCIPAL

Dr. 1. Moses Daniel, MBA., Ph.B., PODCA., PG 9-1
Principal
Nehru College of Management
Nehru Gardens, Thirumalayampalayam
Coimbatore - 641 105

Group Dance Competition held on 07/03/2022 at KPR college of Arts and Science and Research College