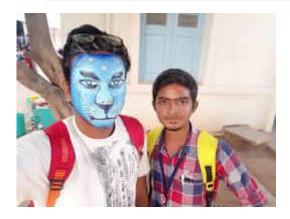

Face Painting Competition held on 07/03/2022 at KPR college of Arts and Science and Research College-

Dr. 1. Moses Daniel, MBA., Ph.B., PEBCA., PEBCA.
Principal
Nehru College of Management
Nehru Gardens, Thirumalsyempalsyam
Coimbatore - 641 105