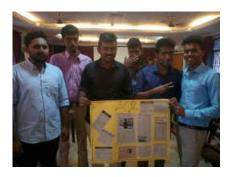

#### Number of sports and cultural programs in which students of the Institution participated in 2021-2022

| S NO | Date of event/activity (DD-MM-YYYY) | Name of the event/activity | Name of the student participated |
|------|-------------------------------------|----------------------------|----------------------------------|
| 1    | 07-03-2022                          | CIRCUIT DEBUGGING          | AYISHA AFRIN                     |
|      |                                     |                            | ARCHANA V R                      |
|      |                                     |                            | ASWATHI                          |
|      |                                     |                            | AYISHA AFRIN                     |
| 2    | 07-03-2022                          | FASHION SHOW               | AYSHA SAHLA P                    |
|      | 07-03-2022                          | PASHION SHOW               | ASWATHY G                        |
|      |                                     |                            | FLEXIA B L                       |
|      |                                     |                            | GOPIKA Т К                       |
|      |                                     |                            | MURUGESAN V                      |
| 3    | 07-03-2022                          | VARIETY<br>ENTERTAINMENT   | RAHUL R                          |
|      |                                     |                            | KISHORE S                        |
| 4    | 07-03-2022                          | FACE PAINTING              | ATHIRA J                         |
|      | 07-03-2022                          | TACLTAINTING               | NEETHU S                         |
|      |                                     |                            | KARTHIK S                        |
| 5    | 07-03-2022                          | WEALTH OUT OF<br>WASTE     | EDISON M J                       |
|      |                                     |                            | GOPI A                           |

Circuit Debugging Competition held on 07/03/2022 at KPR college of Arts and Science and Research College

Dr. 1. Moses Daniel, MBA., Ph.D., PGDCA., PG. P.1
Principal
Nehru College of Management
Nehru Gardens, Thirumalayempalayam