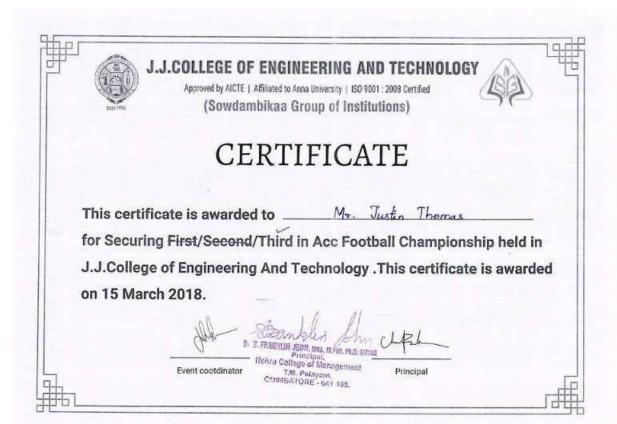

#### J.J.COLLEGE OF ENGINEERING AND TECHNOLOGY

Approved by AICTE | Affiliated to Anna University | ISO 9001 : 2008 Certified (Sowdambikaa Group of Institutions)

# CERTIFICATE

Mr. Subhash. of This certificate is awarded to for Securing First/Second/Third in Acc Football Championship held in J.J.College of Engineering And Technology . This certificate is awarded

on 15 March 2018.

Event cootdinator

T.M. Patayam, COMBATORE - 641 105.

Principal

Dr. R. Moses Daniel, MBA., Ph.D., PGBCA., 26 213 Principal Nehru College of Management Nehru Gardens, Thirumalayempalayam Coimbatore - 641 105