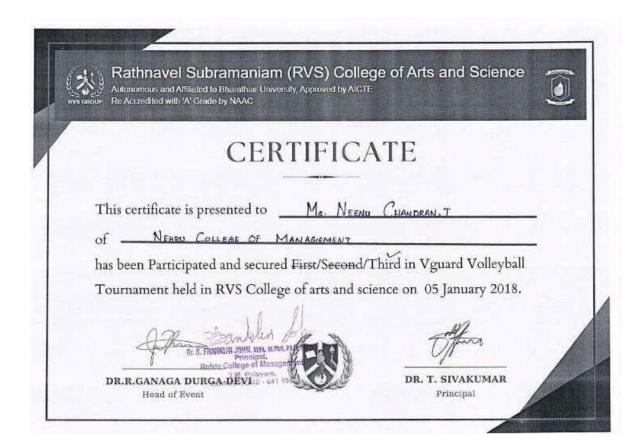

| 34 | 05-01-2018 | Volleyball      | Aswathi.V<br>Grace.V.Mathew<br>Devika Vipin.K<br>Kavitha Ravi<br>Neenu Chandran.T<br>Neemol Saji<br>Sreenitha.G |
|----|------------|-----------------|-----------------------------------------------------------------------------------------------------------------|
| 35 | 19-02-2018 | Management Meet | Praveen Cherian                                                                                                 |
| 36 | 15-01-2018 | Management Meet | Veeshma                                                                                                         |

Coimbatore - 641 105

| S GROUP REACCIONING WITH A | ' Grade by NAAC        | 加到性情報                           |                    | _ |
|----------------------------|------------------------|---------------------------------|--------------------|---|
|                            | CERTI                  | FICATE                          |                    |   |
| This certificate is        | s presented to         | 18. GIRACE V MATT               | HEW                |   |
|                            | LEGE OF MANAGEMENT     |                                 |                    |   |
| has been Particip          | oated and secured Firs | st/ <del>Secon</del> d/Third in | Vguard Volleyball  |   |
| Tournament hel             | d in RVS College of    | arts and science or             | o 05 January 2018. |   |
|                            |                        | 1.1                             | w                  |   |
| N CV                       | SC3271/46              | out of                          | - THE              |   |