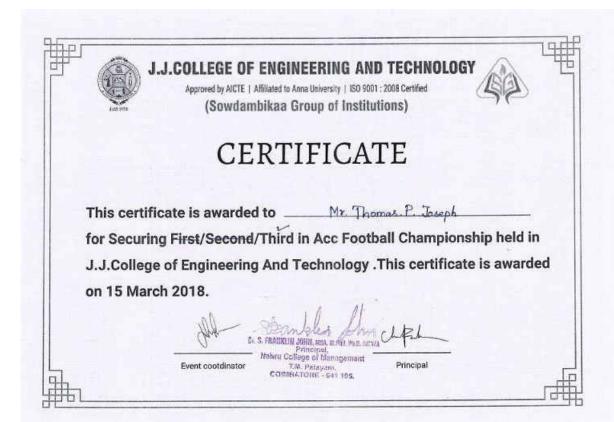

# CERTIFICATE

Mr. Subhash. of This certificate is awarded to for Securing First/Second/Third in Acc Football Championship held in J.J.College of Engineering And Technology . This certificate is awarded

on 15 March 2018.

Event cootdinator

T.M. Patayam, COMBATORE - 641 105.

Principal

Dr. R. Moses Daniel, MBA., Ph.D., PGBCA., 26 213 Principal Nehru College of Management Nehru Gardens, Thirumalayempalayam Coimbatore - 641 105