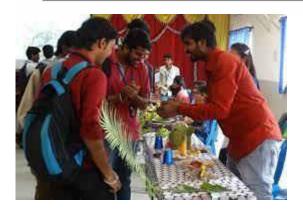

Poster making Competition held on 07/03/2022 at KPR college of Arts and Science and Research College

Variety Entrainment held on 07/03/2022 at KPR college of Arts and Science and Research College

Dr. R. Moses Daniel, MBA., Ph.D., PGDCA., PG P1
Principal
Nehru College of Management
Hehru Gardens, Thirumalayampalayam
Coimbatore - 641 105