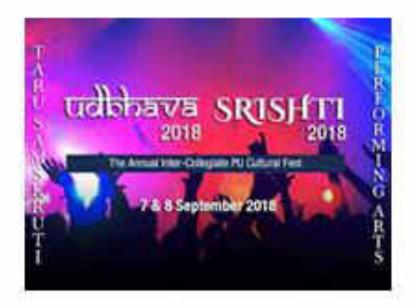

PRINCIPAL

Dr. 1. Moses Daniel, MBA., Ph.B., PODCA., PG 9-1
Principal
Nehru College of Management
Nehru Gardens, Thirumalayampalayam
Coimbatore - 641 105

Group Dance Competition held on 07/03/2022 at KPR college of Arts and Science and Research College

Circuit Debugging Competition held on 07/03/2022 at KPR college of Arts and Science and Research College

Dr. 1. Moses Daniel, MBA., Ph.D., PGDCA., PG. P.1
Principal
Nehru College of Management
Nehru Gardens, Thirumalayempalayam