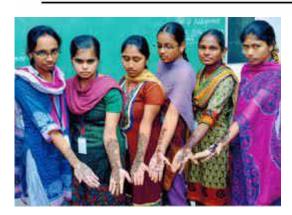

Mehandi Competition held on 14/03/2019 at Karpagam College of Engineering

Rangoli Competition held on 14/03/2019 at Karpagam College of Engineering

Facial Painting Competition held on 14/03/2019 at Karpagam College of Engineering