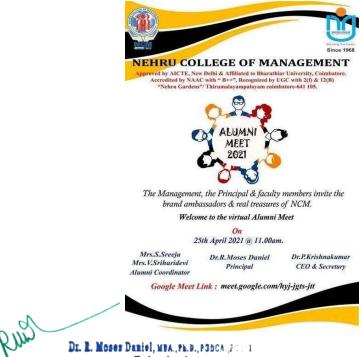

# RETRACE Reconnect. Reunite. Reminisce VIRTUAL ALUMNI MEET

in association with IQAC

2017-2020 MBA | MCA

11.00am to 12.00 pm

### PATRON

Principal Dr. R. Moses Daniel 24<sup>th</sup> JULY 2021

### **CHIEF PATRON**

CEO Dr. P. Krishna Kumar

Google Meet Link: http://meet.google.com/suc-rvnx-onn

### NEHRU COLLEGE OF MANAGEMENT

(AN ISO 9001: 2008 CERTIFIED INSTITUTION, ACCREDITED WITH "B++" BY NAAC.)
[Approved by AICTE, New Delhi] Affiliated to Bharathiar University, Coimbatore
Alumni Mail Id :ncmalumni1996@gmail.com