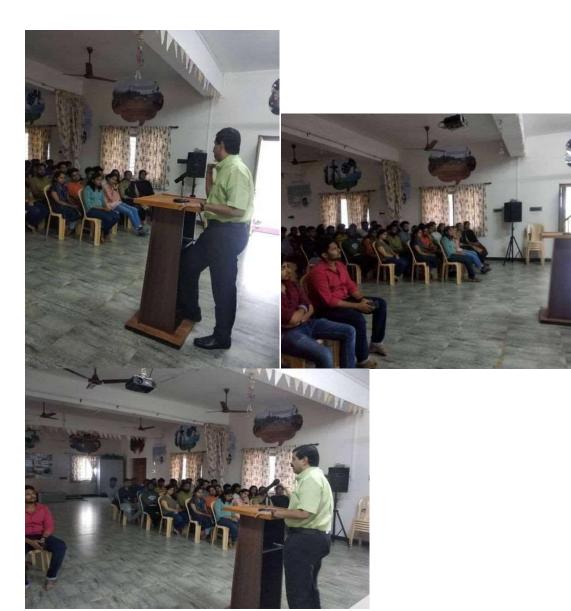

### NEHRU COLLEGE OF MANAGEMENT

Report on Alumni meet 2021-2022

Venue: Vaiduriya Hall - 3:00pm - 4:30pm

Date: 31/07/2021 (Saturday)

Nehru College of Management organized "ALUMNI MEET 2021- Retrace, Reconnect, Reunite & Reminisce"- a programme to facilitate, consolidate and coordinate Alumni Activities and reconnect with the Alumni to celebrate their success and various achievements. The meet started by 3:00pm with a prayer song by the research scholar Ms. Arshita Raj followed by lighting the lamp by the dignitaries (Dr. R. Moses Daniel-Principal, Dr. L. Karthikeyan-Director -MBA, Dr. M. Sengaliappan -MCA-HOD, Alumni coordinator- Ms. S.Sreeja, Alumni from MCA department) Welcome address was delivered by Ms. S.Sreeja (Alumni coordinator), Presidential Address by the Principal of NCM Dr. R. Moses Daniel in which he appraised students for spending their precious time to participate in this meet also he urged the students to provide valuable feedback to upgrade the institute. Dr. E. Muthukumar Research Head -NCM delivered the vote of thanks. Dr. L. Karthikeyan (Director-MBA) and Dr. M.Sengaliappan (MCA-HOD) announced best Alumni of the year which included the following students: