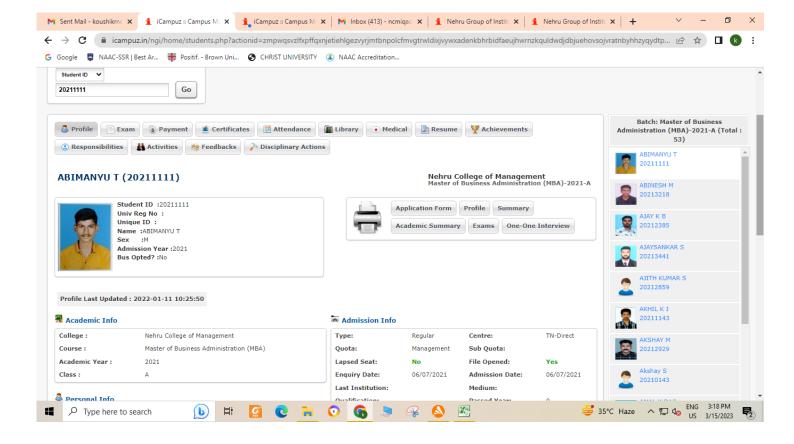

# STUDENT PROFILE

Dr. R. Moses Daniel, MBA., Ph.B., PGDCA., 20003
Principal
Nehru College of Management
Nehru Gardens, Thirumalayampalayam
Coimbatore - 641 105

Affiliated to Bharathiar University & Approved by AICTE, New Delhi Accredited by NAAC with "B++" grade Recognized by UGC with 2(f) 12(B) An ISO 14001:2004 & 9001: 2015 Certified Institution, "Nehru Gardens "Thirumalayampalayam, Coimbatore - 641 105.

# **ADMISSION ENQUIRY**

Dr. R. Moses Daniel, MBA., Ph.B., PGBCA., 20003 Principal Nehru College of Management Nehru Gardens, Thirumalayampalayam Coimbatore - 641 105