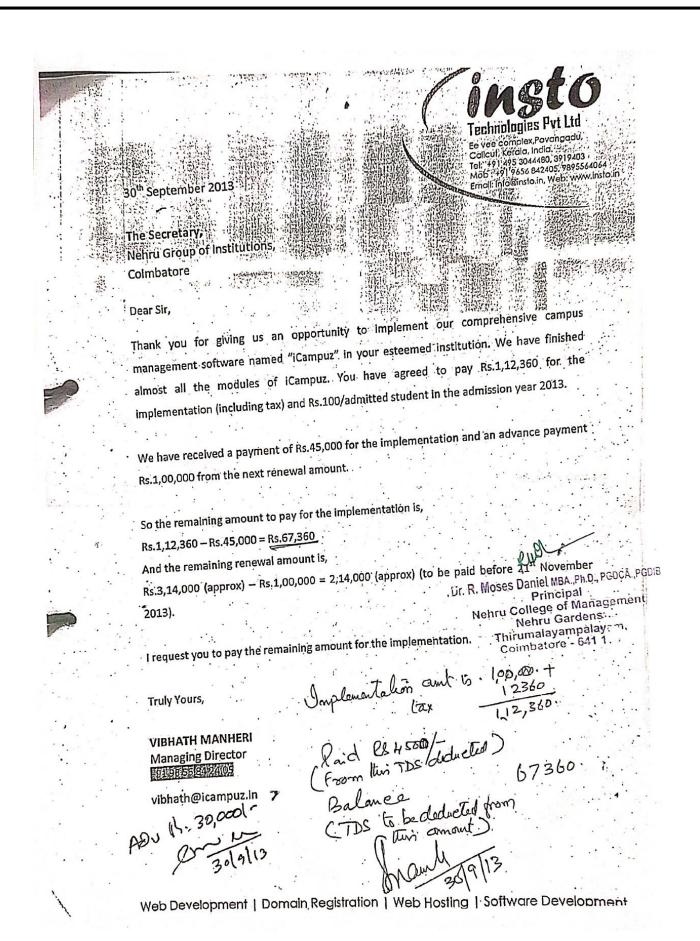

INSTO/QUOTE/2012/NGI 20<sup>th</sup> November 2012

The Secretary,
Nehru Group of Institutions,
Coimbatore

Dear Sir,

Thank you, Sir, for giving us an opportunity to quote our comprehensive campus management software named "I-CAMPUZ" for your esteemed educational institution.

"I-CAMPUZ" with its easy and fast access to real-time data, will help the quality-conscious-institution of yours to set newer heights and achieve superior standards in a very short span of operation itself. And thereby, helps you curve a niche for yourself among tough competition faced in this service industry.

Our Special Quote for you

01. Initial Payment April 22 Secretary Secretary

Initial quote for the first year will be: Rs.100,000.

02. Every new admission / entry, Rs. 100/- per student entry

 Say, NGI admits 2000 students in 2013 -14 academic year. Then, the value to be paid for renewal will be:

> 2000 X Rs. 100/- = Rs.200,000/-(Taxes as applicable will be extra)

• The software USER AGREEMENT will automatically get renewed when the payment is made for the fresh admission every year

Dr. R. Moses Daniel MBA, Ph.D., PGDCA, PGDIS Principal Nehru College of Management Nehru Gardens Thirumalayampalayam, Coimbatore - 641 105.