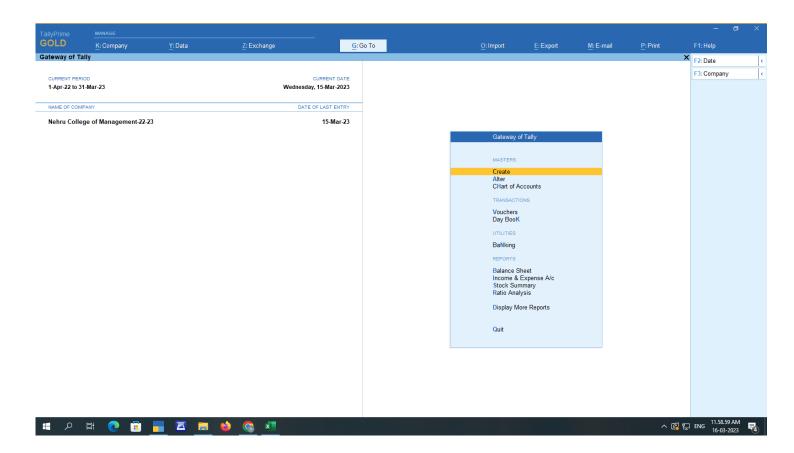

# FINANCE AND ACCOUNTS-TALLY

Dr. 1. Moses Daniel, MBA., Ph.B., PGBCA., 20023
Principal
Nehru College of Management
Nehru Gardens, Thirumalayampalayam
Coimbatore - 641 105

Affiliated to Bharathiar University & Approved by AICTE, New Delhi Accredited by NAAC with "B++" grade Recognized by UGC with 2(f) 12(B) An ISO 14001:2004 & 9001: 2015 Certified Institution, "Nehru Gardens "Thirumalayampalayam, Coimbatore - 641 105.

# FINANCE AND ACCOUNTS-TALLY

Dr. R. Moses Daniel, MBA., Ph.B., PGBCA., 2020 Principal Nehru College of Management Nehru Gardens, Thirumalayempalayam Coimbatore - 641 105