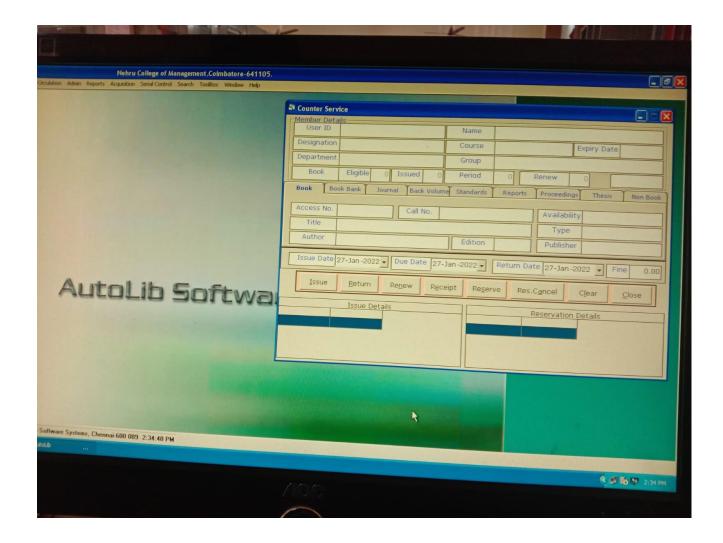

# LIBRARY AUTOMATION SOFTWARE AUTOLIB

Russ

Affiliated to Bharathiar University & Approved by AICTE, New Delhi Accredited by NAAC with "B++" grade Recognized by UGC with 2(f) 12(B) An ISO 14001:2004 & 9001: 2015 Certified Institution, "Nehru Gardens "Thirumalayampalayam, Coimbatore - 641 105.

# LIBRARY AUTOMATION SOFTWARE AUTOLIB