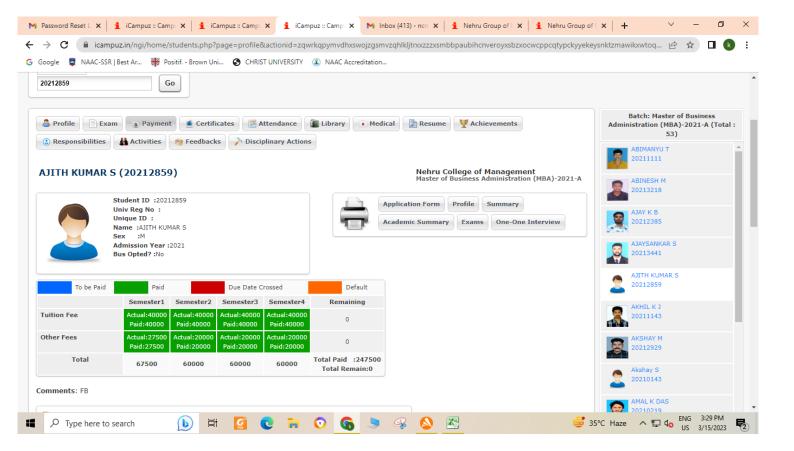

# FEES PAYMENT DETAILS

Russ

Dr. R. Moses Daniel, MBA., Ph.B., PGBCA., 2022)
Principal
Nehru College of Management
Nehru Gardens, Thirumalayampalayam
Coimbatore - 641 105

Affiliated to Bharathiar University & Approved by AICTE, New Delhi Accredited by NAAC with "B++" grade Recognized by UGC with 2(f) 12(B) An ISO 14001:2004 & 9001: 2015 Certified Institution, "Nehru Gardens "Thirumalayampalayam, Coimbatore - 641 105.