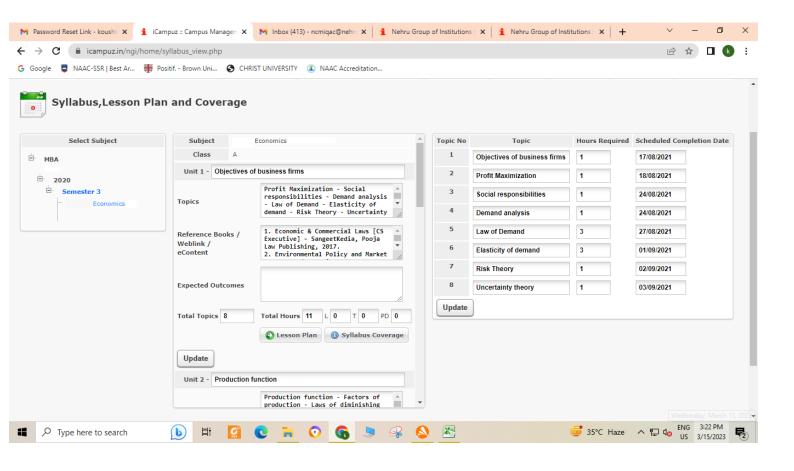

# **LESSON PLAN**

Dr. 1. Moses Daniel, MBA., Ph.B., PGBCA., 2000 3
Principal
Nehru College of Management
Nehru Gardens, Thirumalayampalayam
Coimbatore - 641 105

Affiliated to Bharathiar University & Approved by AICTE, New Delhi Accredited by NAAC with "B++" grade Recognized by UGC with 2(f) 12(B) An ISO 14001:2004 & 9001: 2015 Certified Institution, "Nehru Gardens "Thirumalayampalayam, Coimbatore - 641 105.