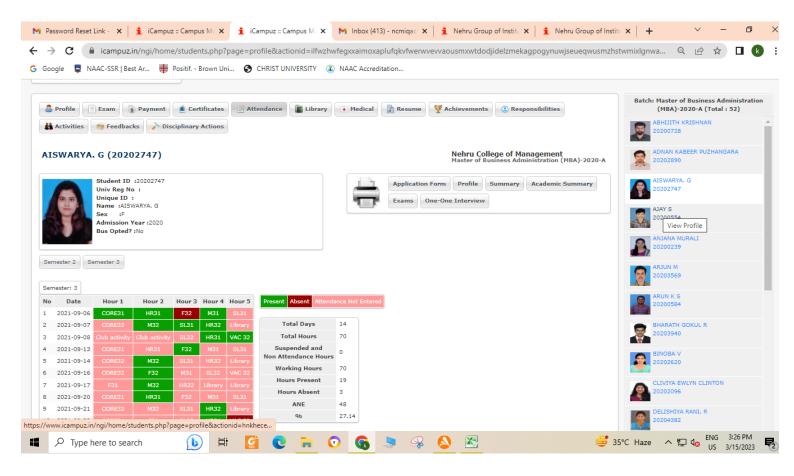

## STUDENTS ATTENDANCE

RUES

Dr. R. Moses Daniel, MBA., Ph.B., PGDCA., 2022)
Principal
Nehru College of Management
Nehru Gardens, Thirumalayampalayam
Coimbatore - 641 105

Affiliated to Bharathiar University & Approved by AICTE, New Delhi Accredited by NAAC with "B++" grade Recognized by UGC with 2(f) 12(B) An ISO 14001:2004 & 9001: 2015 Certified Institution, "Nehru Gardens "Thirumalayampalayam, Coimbatore - 641 105.