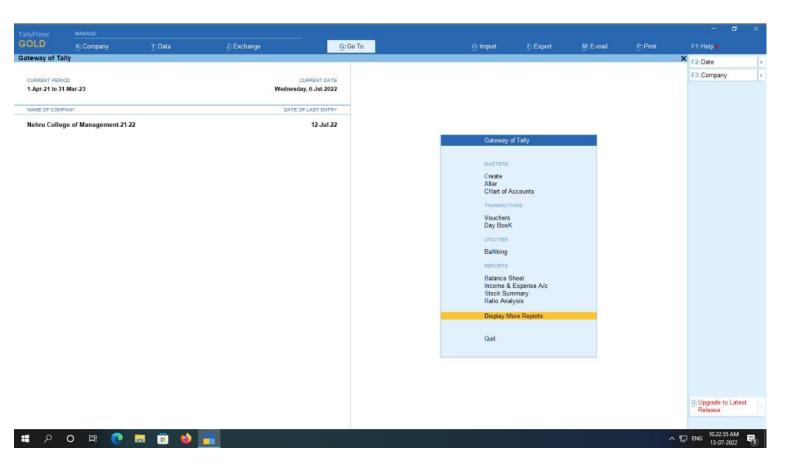

# FINANCE AND ACCOUNTS-TALLY

Dr. 1. Moses Daniel, MBA., Ph.B., PGBCA., 20023
Principal
Nehru College of Management
Nehru Gardens, Thirumalayampalayam
Coimbatore - 641 105

Affiliated to Bharathiar University & Approved by AICTE, New Delhi Accredited by NAAC with "B++" grade Recognized by UGC with 2(f) 12(B) An ISO 14001:2004 & 9001: 2015 Certified Institution, "Nehru Gardens "Thirumalayampalayam, Coimbatore - 641 105.

# FINANCE AND ACCOUNTS-TALLY

Dr. R. Moses Daniel, MBA., Ph.B., PGBCA., 2020 Principal Nehru College of Management Nehru Gardens, Thirumalayempalayam Coimbatore - 641 105