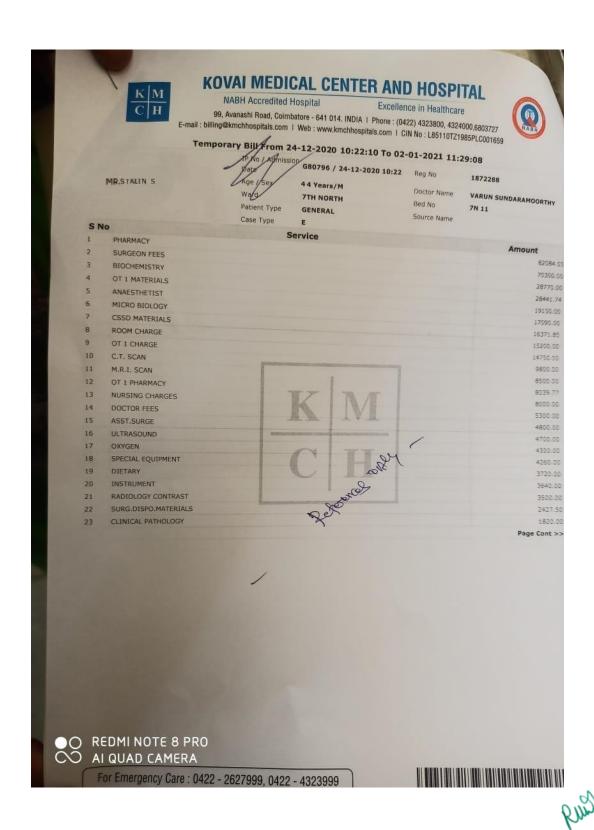

## 2. MEDICAL LEAVE

Affiliated to Bharathiar University & Approved by AICTE, New Delhi Accredited by NAAC with "B++" grade Recognized by UGC with 2(f) 12(B) An ISO 14001:2004 & 9001: 2015 Certified Institution, "Nehru Gardens "Thirumalayampalayam, Coimbatore - 641 105.