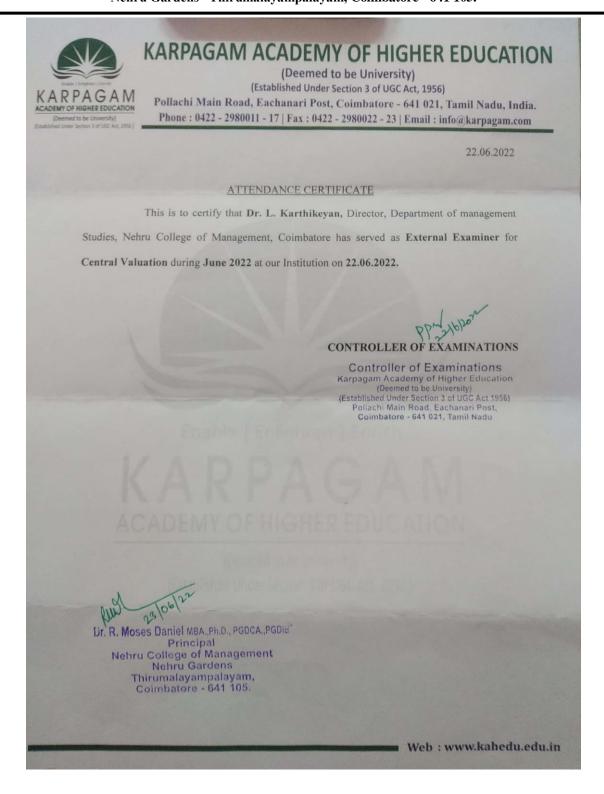

## KARPAGAM ACADEMY OF HIGHER EDUCATION

(Deemed to be University)
(Established Under Section 3 of UGC Act, 1956)

Pollachi Main Road, Eachanari Post, Colmbatore - 641 021, Tamil Nadu, India. Phone: 0422 - 2980011 - 14 | Fax: 0422 - 2980022 | Email: info@kahedu.in

17.05.2022

#### ATTENDANCE CERTIFICATE

This is to certify that Mr. K. Anandan, Assistant Professor, Department of MCA, Nehru

College of Management, Coimbatore - 105 has served as an External Examiner for End

Semester Practical Examinations during May 2022 at our Institution on 17.05.2022.

CONTROLLER OF EXAMINATIONS

Controller of Examinations
Karpagam Academy of Higher Education
(Deemed to be University)
(Established Under Section 3 of UGC Act 1956)
Pollachi Main Road, Eachanari Post,

Coimbatore - 641 021, Tamil Nadu