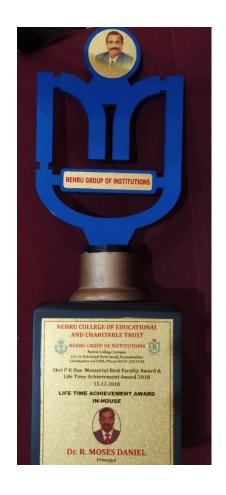

## 3. BEST FACULTY AWARD

Dr. R. Moses Daniel, MBA., Ph.D., PODCA., 260-3 Principal Nehru College of Management Nehru Gardens, Thirumalayempalayam Coimbatore - 641 105