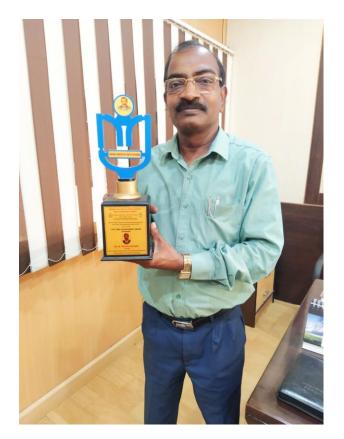

## 3. BEST FACULTY AWARD

Dr. R. Moses Daniel, MBA., Ph.D., PODCA., 260-3 Principal Nehru College of Management Nehru Gardens, Thirumalayempalayam Coimbatore - 641 105