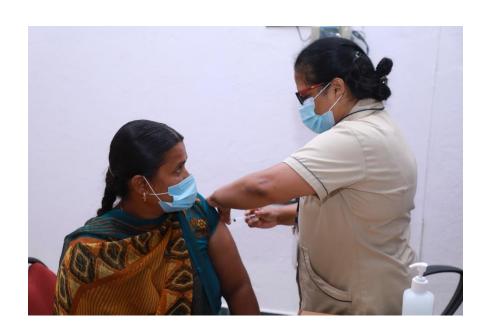

## 2. MEDICAL LEAVE

Affiliated to Bharathiar University & Approved by AICTE, New Delhi Accredited by NAAC with "B++" grade Recognized by UGC with 2(f) 12(B) An ISO 14001:2004 & 9001: 2015 Certified Institution, "Nehru Gardens "Thirumalayampalayam, Coimbatore - 641 105.