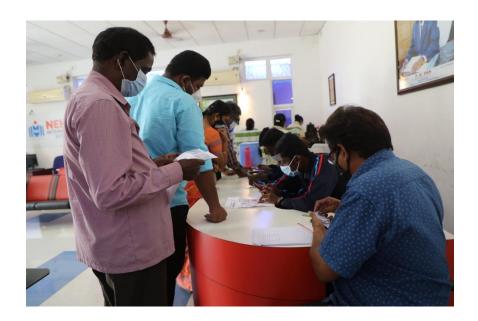

## 2. MEDICAL LEAVE

Affiliated to Bharathiar University & Approved by AICTE, New Delhi Accredited by NAAC with "B++" grade Recognized by UGC with 2(f) 12(B) An ISO 14001:2004 & 9001: 2015 Certified Institution, "Nehru Gardens "Thirumalayampalayam, Coimbatore - 641 105.