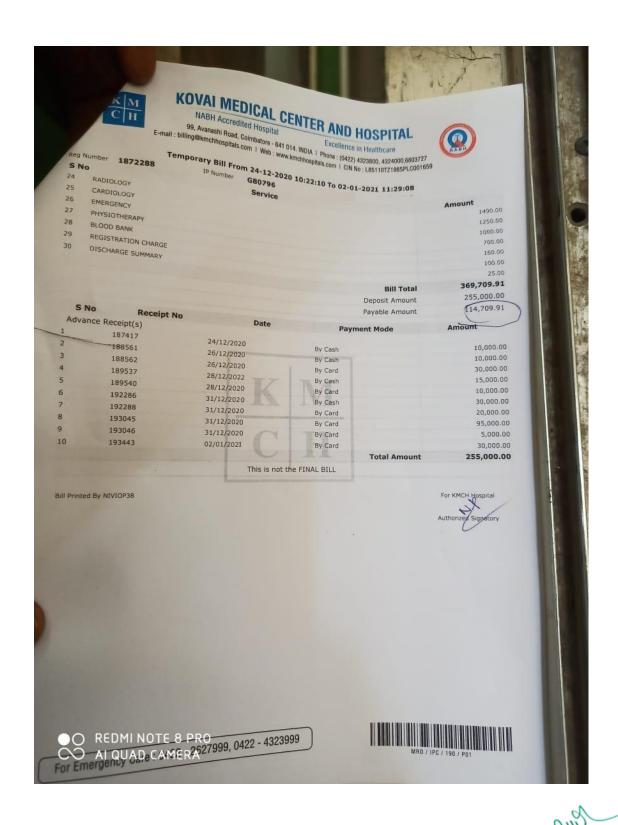

## 2. MEDICAL LEAVE

Affiliated to Bharathiar University & Approved by AICTE, New Delhi Accredited by NAAC with "B++" grade Recognized by UGC with 2(f) 12(B) An ISO 14001:2004 & 9001: 2015 Certified Institution, "Nehru Gardens "Thirumalayampalayam, Coimbatore - 641 105.