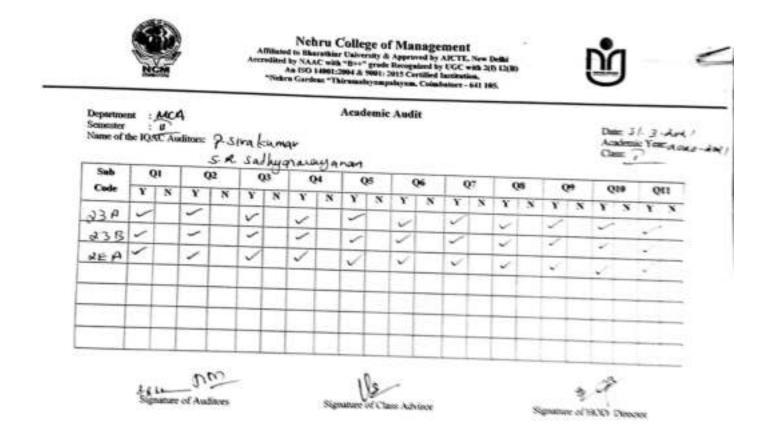

Academic Audit

Department MGA

Semester Name of the IQAC Auditors: 5x . E . Muthukuman ,

pral - P. Stycksomer

Date: 1-12-2-2-1 Academic Year: 2-11 - 12 Class: "\

| Sub      | Q | 1 | Q  | 2 | 9 | 3 | Q | Q4 Q5 |   | Q5 Q6 Q7 |   | Q8 Q9 |   |   | Q10 Q11 |   |   | 11 | Q12 |   |   |   |   |   |
|----------|---|---|----|---|---|---|---|-------|---|----------|---|-------|---|---|---------|---|---|----|-----|---|---|---|---|---|
| Code     | Y | N | Y  | N | Y | N | Y | N     | Y | N        | Y | N     | Y | N | Y       | N | Y | N  | Y   | N | Y | N | Y | N |
| 120      | - |   | Ų. | - | / |   | - |       | ~ |          | - |       | - |   | -       |   | - |    | -   |   | - |   | - |   |
| 130      | - |   | /  |   | - |   | 1 |       | - | -        | - |       | - |   | ~       |   | ~ |    | -   |   | ~ |   | ~ | Г |
| 130      | - |   | /  |   | - |   | - |       | / |          | 1 |       | - |   | /       |   | - |    | ~   |   | 1 |   | - | Г |
| 53 Swall | - |   | -  |   | - |   | - |       | - |          | - |       | 1 |   | -       |   | - |    | -   |   | - |   | - |   |
| 1 EB     | 1 |   | -  |   | 1 |   | 1 |       | / |          | 1 |       | 1 |   | 1       |   | - |    | 1   |   | 1 |   | 1 |   |

Signature of Auditors

fignature of Class Advisor

Dr. R. Moses Daniel MBA\_Ph.D., PGDCA\_PGDIS Principat Mehru College of Management Nehru Gardens Thirumalayampalayam, Countratore - 641 105.

Affiliated to Bharathiar University & Approved by AICTE, New Delhi Accredited by NAAC with "B++" grade Recognized by UGC with 2(f) 12(B) An ISO 14001:2004 & 9001: 2015 Certified Institution, "Nehru Gardens "Thirumalayampalayam, Coimbatore - 641 105.