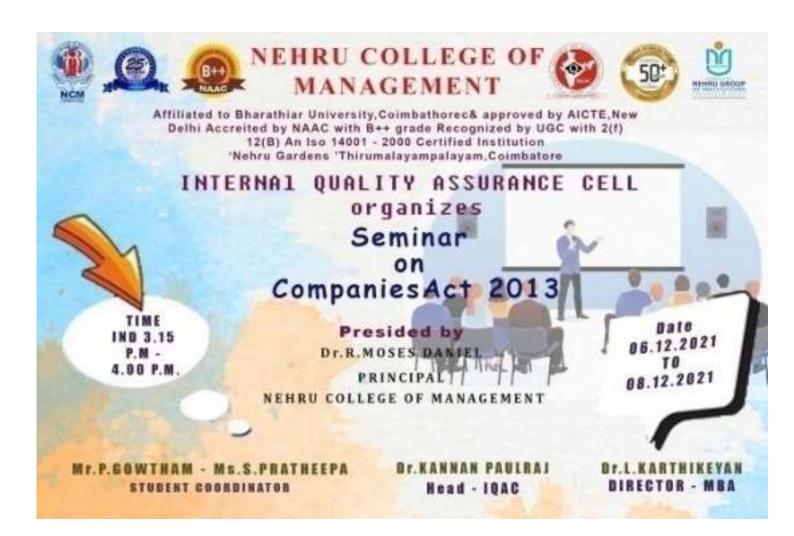

3" from 6.12.2021 to 8.12.2021 - Reg.

We are planning to organise a Seminar on "Companies Act 2013" from 6.12.2021 to 8.12.2021 in our college campus. Kindly request you to grant permission to conduct this programme.

Thanking you

Event Coordinator

Principal

Ur. R. Moses Daniel MBA\_Ph.D., PGDCA\_PGDI6 Principal Nehru College of Management Nehru Gardens Thirumalayampalayam, Combatore - 641 105.

Dr. R. Moses Daniel MBA\_PN.D., PGDCA\_PGDIS

Principal Nehru College of Management Nehru Gardens Thirumalayampalayam, Counbatore - 641 105.



Affiliated to Bharathiar University & Approved by AICTE, New Delhi Accredited by NAAC with "B++" grade Recognized by UGC with 2(f) 12(B) An ISO 14001:2004 & 9001: 2015 Certified Institution, "Nehru Gardens "Thirumalayampalayam, Coimbatore - 641 105.









Affiliated to Bharathiar University & Approved by AICTE, New Delhi Accredited by NAAC with "B++" grade Recognized by UGC with 2(f) 12(B) An ISO 14001:2004 & 9001: 2015 Certified Institution, "Nehru Gardens "Thirumalayampalayam, Coimbatore - 641 105.





Nehru College of Management

Affiliated to Bharathiar University & Approved by AICTE, New Delhi Accredited by NAAC with B++ grade Recognized by UGC with 2(f) 12(B) An ISO 9001: 2015 Certified Institution, Thirumalayampalayam, Colmbatore - 641 105



# Seminar On Companies Act 2013

On

# 6/12/2021 - 8/12/2021

# Participant List

| S.No. | Names of the Student |
|-------|----------------------|
| 3     | I ABIMANYU T         |
| - 3   | 2 ABINESH M          |
|       | 3 AJAY.K.B           |
| - 4   | AJAY SANKAR S        |
| - 1   |