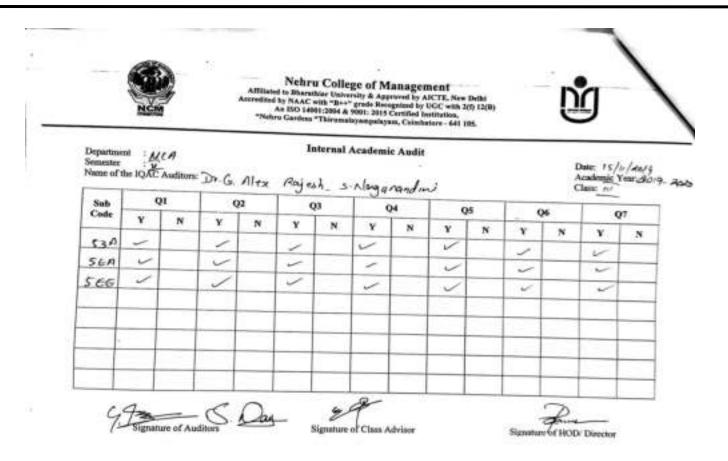

Academic Audit

Department MGA

Semester Name of the IQAC Auditors: 5x . E . Muthukuman ,

pral - P. Stycksomer

Date: 1-12-2-2-1 Academic Year: 2-11 - 12 Class: "\

| Sub      | Q | 1 | Q  | 2 | 9 | 3 | Q | Q4 Q5 |   | Q5 Q6 Q7 |   | Q8 Q9 |   |   | Q10 Q11 |   |   | 11 | Q12 |   |   |   |   |   |
|----------|---|---|----|---|---|---|---|-------|---|----------|---|-------|---|---|---------|---|---|----|-----|---|---|---|---|---|
| Code     | Y | N | Y  | N | Y | N | Y | N     | Y | N        | Y | N     | Y | N | Y       | N | Y | N  | Y   | N | Y | N | Y | N |
| 120      | - |   | Ų. | - | / |   | - |       | ~ |          | - |       | - |   | -       |   | - |    | -   |   | - |   | - |   |
| 130      | - |   | /  |   | - |   | 1 |       | - | -        | - |       | - |   | ~       |   | ~ |    | -   |   | ~ |   | ~ | Г |
| 130      | - |   | /  |   | - |   | - |       | / |          | 1 |       | - |   | /       |   | - |    | ~   |   | 1 |   | - | Г |
| 53 Swall | - |   | -  |   | - |   | - |       | - |          | - |       | 1 |   | -       |   | - |    | -   |   | - |   | - |   |
| 1 EB     | 1 |   | -  |   | 1 |   | 1 |       | / |          | 1 |       | 1 |   | 1       |   | - |    | 1   |   | 1 |   | 1 |   |

Signature of Auditors

fignature of Class Advisor

Dr. R. Moses Daniel MBA\_Ph.D., PGDCA\_PGDIS Principat Mehru College of Management Nehru Gardens Thirumalayampalayam, Countratore - 641 105.

Affiliated to Bharathiar University & Approved by AICTE, New Delhi Accredited by NAAC with "B++" grade Recognized by UGC with 2(f) 12(B) An ISO 14001:2004 & 9001: 2015 Certified Institution, "Nehru Gardens "Thirumalayampalayam, Coimbatore - 641 105.